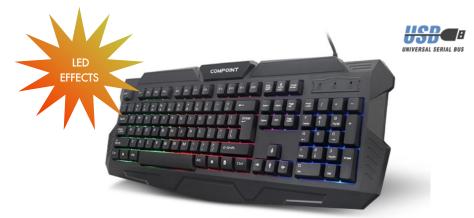

## Fed-up with your regular USB keyboard and want to brighten your desktop workspace up?

The new Compoint **CP-K8800** is a competitively priced but innovative full-size, desktop USB keyboard with an integral, backlit LED type illuminative effect

Whatever the mood takes you, the CP-K8800 light effect can be activated (or deactivated), so unlike other backlit keyboards, you have the option if you want it on or off, ideal for after hours gaming or in ours work!

Full sized, with a separate numeric pad and through better design reduced RSI risk with a thinner profile to provide a more nature typing posture.

Just plug in and go, fully Plug n' Play for almost all operating systems including Windows(tm), Mac(tm) and project computers including Raspberry(tm) PI.

## Advanced features:

Full-size UK Keyboard with Windows(tm) shortcut keys

Multi-coloured backlit illuminated key activation option

Thin keyboard profile with palm rest - helps reduce RSI

Plug n' Play - USB interface with generous cable length