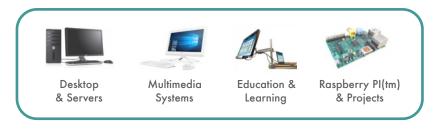

Full sized, with a separate numeric pad and through better design reduced RSI risk with a thinner profile to provide a more nature typing posture.

Just plug in and go, fully Plug n' Play for almost all operating systems including Windows(tm), Mac(tm) and project computers including Raspberry(tm) PI.

Tactile feedback with up to 10 million keystrokes approx

Better and more productive workflow - during work or play

Ideal for Windows(tm), Mac OS(tm), Android(tm) and more

Ideal for computer projects such as Raspberry(tm) PI systems