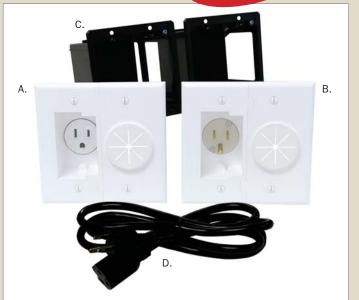

Power+Port<sup>™</sup> HDTV Power Wall Plate Kit, includes:

- A. 2-Gang Splitplate End, Recessed Receptacle and Wireport with Grommet (qty 1)
- B. 2-Gang Splitplate End, Power Inlet and Wireport with Grommet (qty 1)
- **C.** 2-Gang Dual Voltage Retro Work PVC boxes (qty 2)
- D. 6 ft. 14 gauge, 15 amp Black Power Cord (qty 1)