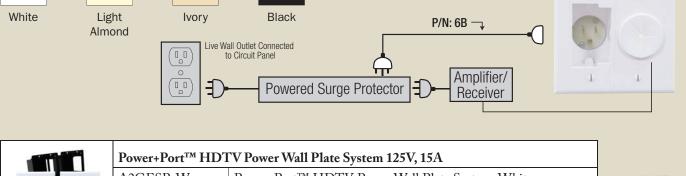

- $\bullet$  Provides an affordable power solution for wall mounted flat panel TVs
- Perfect for retro-fit construction projects
- Includes 5 year warranty
- UL514C and CSA22.2 42.1 Compliant Meets National Electric Code Requirements
- Can be used with remote Surge/Power Conditioner to HDTV.
- Avaliable in White, Light Almond, Ivory, and Black

|  |  | Power+Port <sup>IM</sup> HDTV Power Wall Plate System 125V, 15A |                                                             |                          |
|--|--|-----------------------------------------------------------------|-------------------------------------------------------------|--------------------------|
|  |  | A2GESR-W                                                        | Power+Port <sup>™</sup> HDTV Power Wall Plate System, White | CEDIA<br>CEDIA<br>Member |
|  |  | A2GESR-LA                                                       | Power+Port™ HDTV Power Wall Plate System, Light Almond      |                          |
|  |  | A2GESR-I                                                        | Power+Port <sup>™</sup> HDTV Power Wall Plate System, Ivory |                          |
|  |  | A2GESR-B                                                        | Power+Port <sup>™</sup> HDTV Power Wall Plate System, Black |                          |