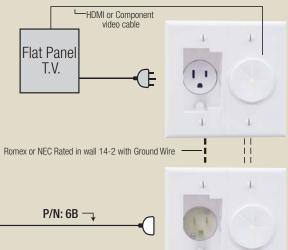

## Power + Port™ HDTV Power Solution Kit

NEW!

Use MIDLITE's<sup>®</sup> innovative patent pending Power+Port<sup>™</sup>, 125V, 15 amp HDTV Power Solution Kit to install power and low voltage cables behind your flat panel TV and audio and video devices.

- $\bullet$  Provides an affordable power solution for wall mounted flat panel TVs
- Perfect for retro-fit construction projects
- Includes 5 year warranty
- UL514C and CSA22.2 42.1 Compliant Meets National Electric Code Requirements
- Can be used with remote Surge/Power Conditioner to HDTV.
- Avaliable in White, Light Almond, Ivory, and Black