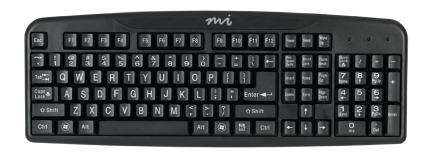

## Micro Innovations® EZ-View Classic Keyboard

The EZ-View 110-key classic keyboard features a USB connection and large font keys for easy reading.

- •Large print keys to prevent eye strain
- Durable keyboard design
- •Spill resistant design provides protection in case of spills by allowing liquids to drain out of the keyboard
- •Adjustable keyboard height for personalized comfort
- •The attractive styling and contemporary look compliment any computer