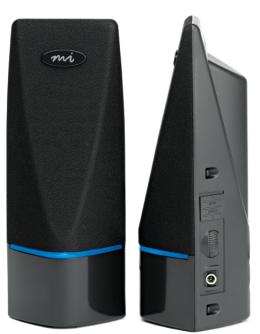

## Micro Innovations® 2.0 Channel Stereo Speakers

Ultra-slim design 2.0 channel stereo sound quality speakers

Powered from any USB port (no external power required)
Magnetically shielded for optimal sound quality
Blue LED lights
On/Off switch and volume controls

**System Requirements:** Available USB port, available 3.5mm auc jack

**Technical Specifications:** Power output: 2 watts (1 per channel) Frequency response: 200Hz~20kHZ +/- 3dB, Impedance: 4 ohms

Includes: 2.0 channel stereo speakers and Quick Start Guide