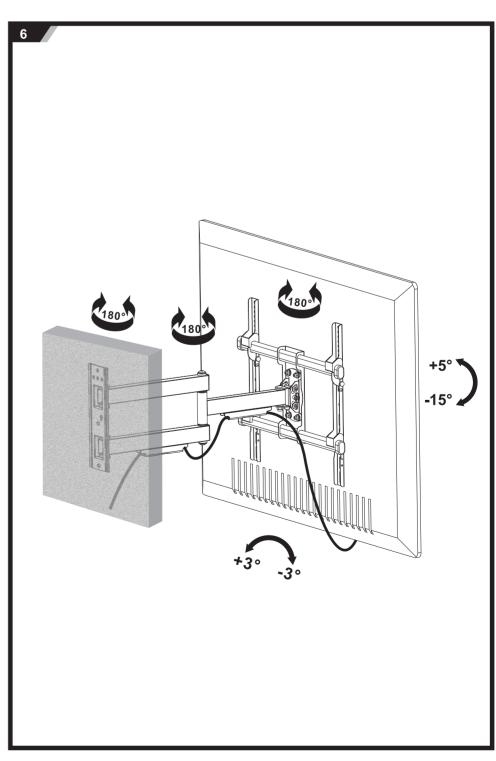

**INSTALLATION MANUAL** 

## Full Motion LED,LCD TV Wall Mount

## Warranty

This device is warranted against manufactures defects for a period of one year from the date of purchase from the dealer. This warranty extends solely to the repair or replacement of this product and does not cover additional costs, including but not limited to installation or removal of the product or any incidental or consequential damages, nor does it cover damage due to improper use, storage or application of this device. Should a service issue arise within the one year period, please contact the dealer in which this device was purchased. It will be the sole decision of Pro-Signal to repair or replace any device found to be defective during this period.