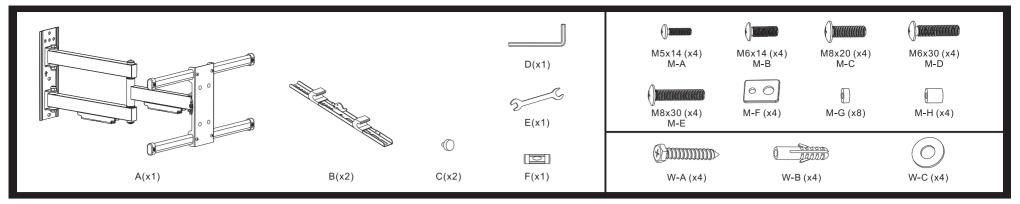

**INSTALLATION MANUAL** 

## Full Motion LED,LCD TV Wall Mount

## Warranty

This device is warranted against manufactures defects for a period of one year from the date of purchase from the dealer. This warranty extends solely to the repair or replacement of this product and does not cover additional costs, including but not limited to installation or removal of the product or any incidental or consequential damages, nor does it cover damage due to improper use, storage or application of this device. Should a service issue arise within the one year period, please contact the dealer in which this device was purchased. It will be the sole decision of Pro-Signal to repair or replace any device found to be defective during this period.