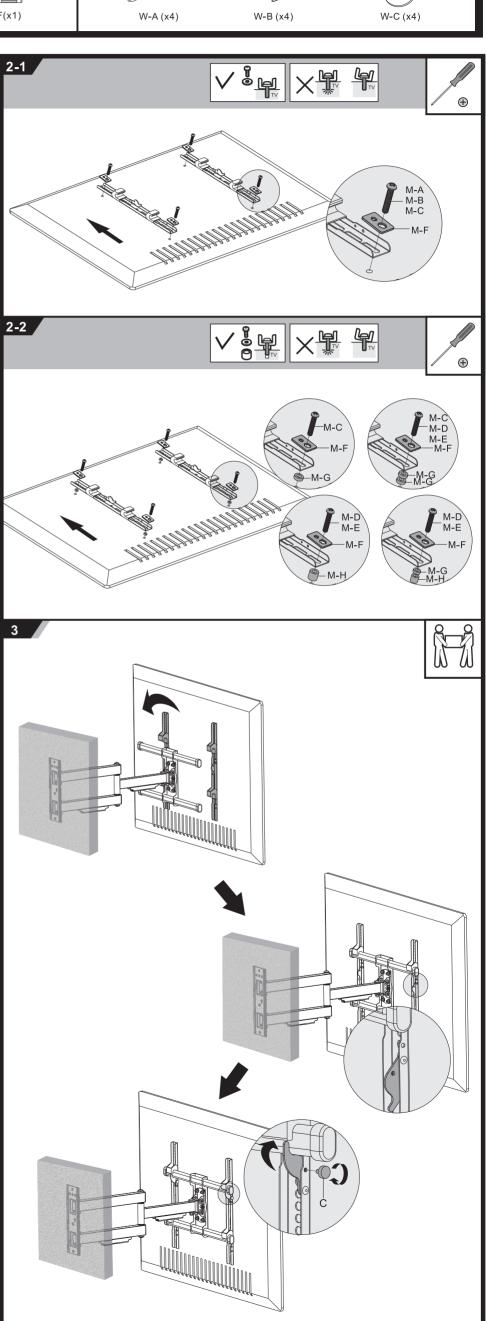

**INSTALLATION MANUAL** 

## Full Motion LED,LCD TV Wall Mount

## Warranty

This device is warranted against manufactures defects for a period of one year from the date of purchase from the dealer. This warranty extends solely to the repair or replacement of this product and does not cover additional costs, including but not limited to installation or removal of the product or any incidental or consequential damages, nor does it cover damage due to improper use, storage or application of this device. Should a service issue arise within the one year period, please contact the dealer in which this device was purchased. It will be the sole decision of Pro-Signal to repair or replace any device found to be defective during this period.