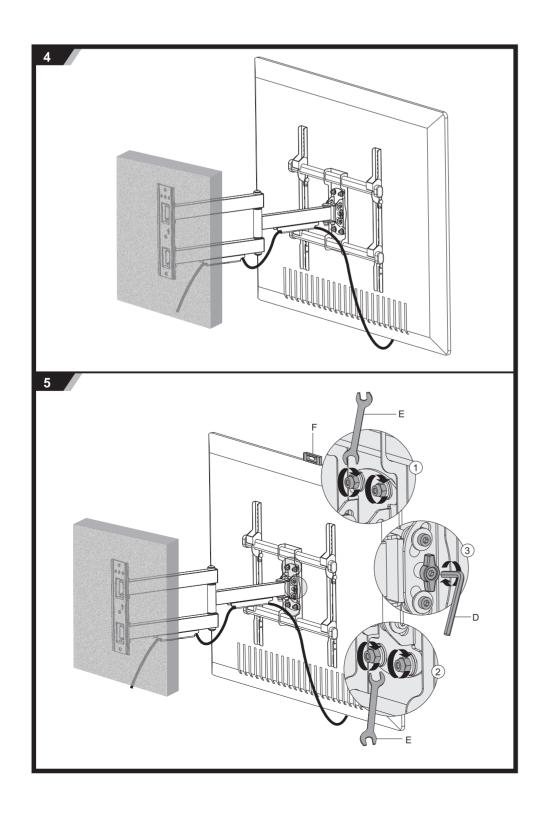

**INSTALLATION MANUAL** 

## Full Motion LED,LCD TV Wall Mount

## Warranty

This device is warranted against manufactures defects for a period of one year from the date of purchase from the dealer. This warranty extends solely to the repair or replacement of this product and does not cover additional costs, including but not limited to installation or removal of the product or any incidental or consequential damages, nor does it cover damage due to improper use, storage or application of this device. Should a service issue arise within the one year period, please contact the dealer in which this device was purchased. It will be the sole decision of Pro-Signal to repair or replace any device found to be defective during this period.