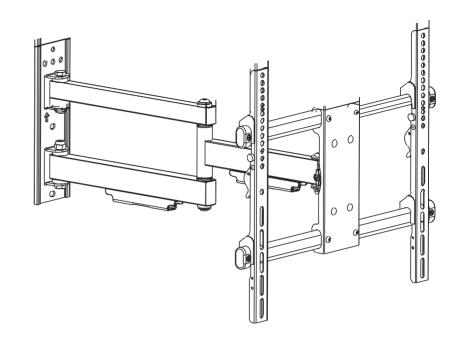

**INSTALLATION MANUAL** 

## Full Motion LED,LCD TV Wall Mount

## Warranty

This device is warranted against manufactures defects for a period of one year from the date of purchase from the dealer. This warranty extends solely to the repair or replacement of this product and does not cover additional costs, including but not limited to installation or removal of the product or any incidental or consequential damages, nor does it cover damage due to improper use, storage or application of this device. Should a service issue arise within the one year period, please contact the dealer in which this device was purchased. It will be the sole decision of Pro-Signal to repair or replace any device found to be defective during this period.