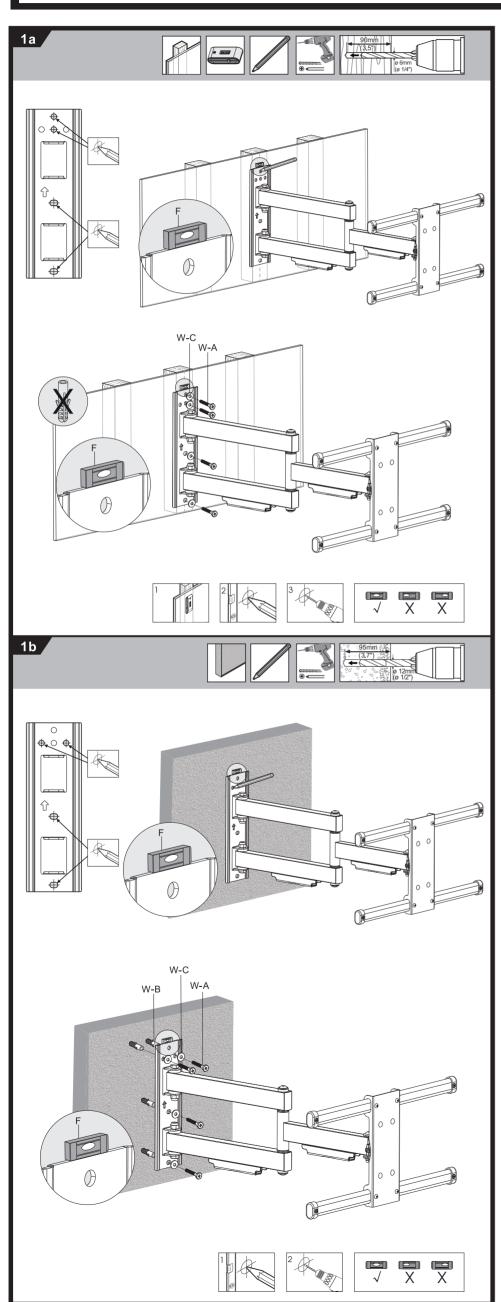

**INSTALLATION MANUAL** 

## Full Motion LED,LCD TV Wall Mount

## Warranty

This device is warranted against manufactures defects for a period of one year from the date of purchase from the dealer. This warranty extends solely to the repair or replacement of this product and does not cover additional costs, including but not limited to installation or removal of the product or any incidental or consequential damages, nor does it cover damage due to improper use, storage or application of this device. Should a service issue arise within the one year period, please contact the dealer in which this device was purchased. It will be the sole decision of Pro-Signal to repair or replace any device found to be defective during this period.