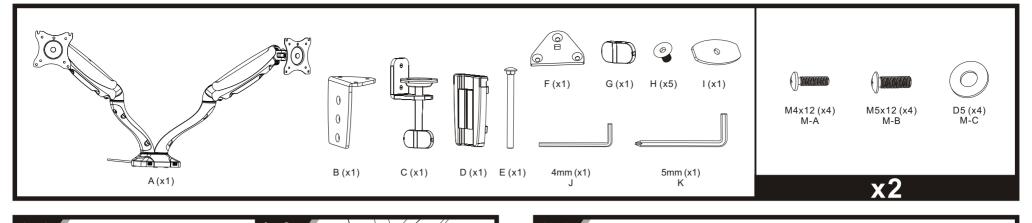

**INSTALLATION MANUAL** 

## Interactive Counterbalance Flat Screen Desk Mount

## Warranty

This device is warranted against manufactures defects for a period of one year from the date of purchase from the dealer. This warranty extends solely to the repair or replacement of this product and does not cover additional costs, including but not limited to installation or removal of the product or any incidental or consequential damages, nor does it cover damage due to improper use, storage or application of this device. Should a service issue arise within the one year period, please contact the dealer in which this device was purchased. It will be the sole decision of Pro-Signal to repair or replace any device found to be defective during this period.