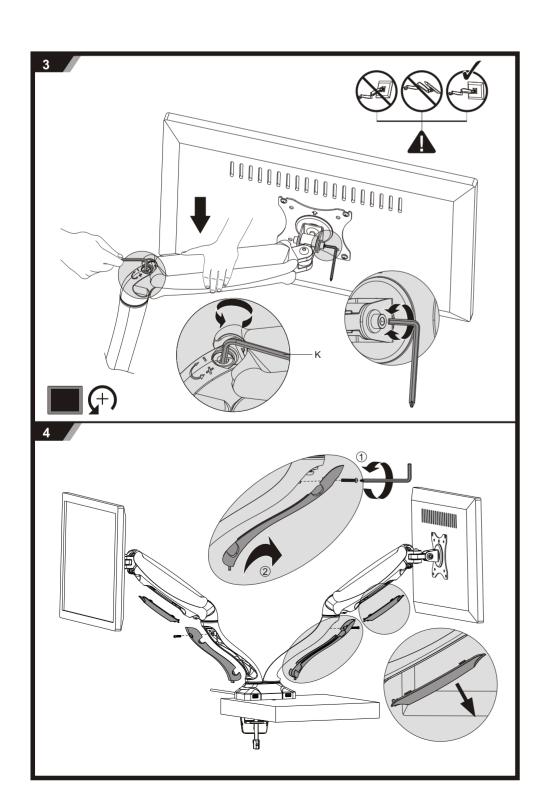

**INSTALLATION MANUAL** 

## Interactive Counterbalance Flat Screen Desk Mount

## Warranty

This device is warranted against manufactures defects for a period of one year from the date of purchase from the dealer. This warranty extends solely to the repair or replacement of this product and does not cover additional costs, including but not limited to installation or removal of the product or any incidental or consequential damages, nor does it cover damage due to improper use, storage or application of this device. Should a service issue arise within the one year period, please contact the dealer in which this device was purchased. It will be the sole decision of Pro-Signal to repair or replace any device found to be defective during this period.