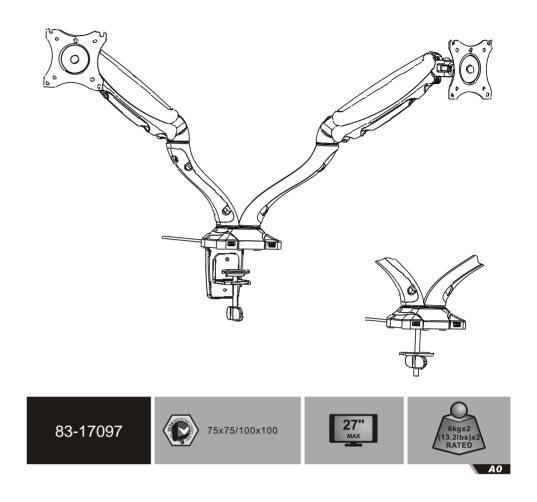

**INSTALLATION MANUAL** 

## Interactive Counterbalance Flat Screen Desk Mount

## Warranty

This device is warranted against manufactures defects for a period of one year from the date of purchase from the dealer. This warranty extends solely to the repair or replacement of this product and does not cover additional costs, including but not limited to installation or removal of the product or any incidental or consequential damages, nor does it cover damage due to improper use, storage or application of this device. Should a service issue arise within the one year period, please contact the dealer in which this device was purchased. It will be the sole decision of Pro-Signal to repair or replace any device found to be defective during this period.