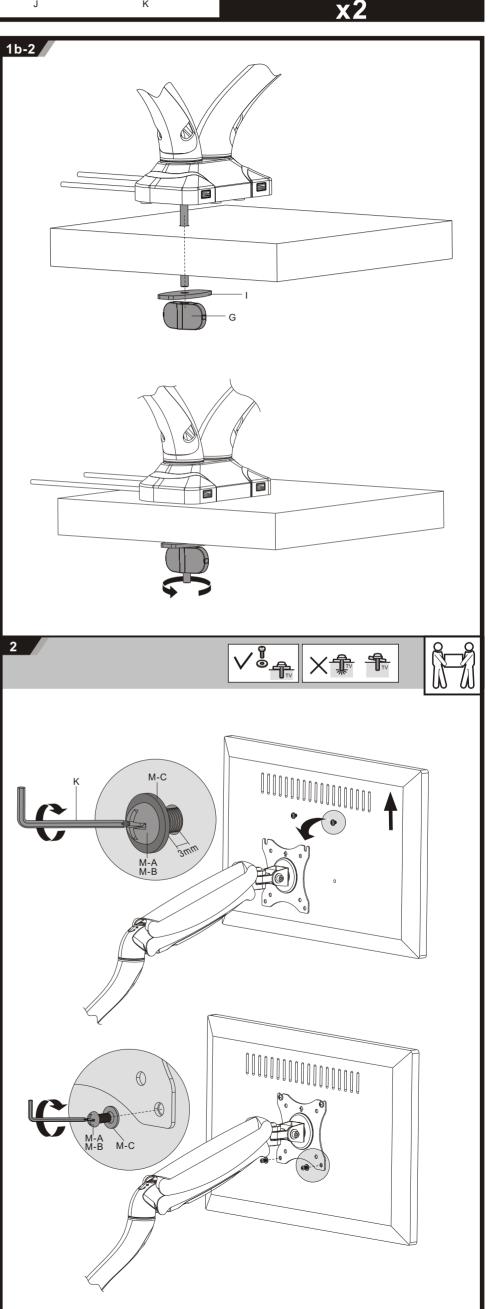

**INSTALLATION MANUAL** 

## Interactive Counterbalance Flat Screen Desk Mount

## Warranty

This device is warranted against manufactures defects for a period of one year from the date of purchase from the dealer. This warranty extends solely to the repair or replacement of this product and does not cover additional costs, including but not limited to installation or removal of the product or any incidental or consequential damages, nor does it cover damage due to improper use, storage or application of this device. Should a service issue arise within the one year period, please contact the dealer in which this device was purchased. It will be the sole decision of Pro-Signal to repair or replace any device found to be defective during this period.