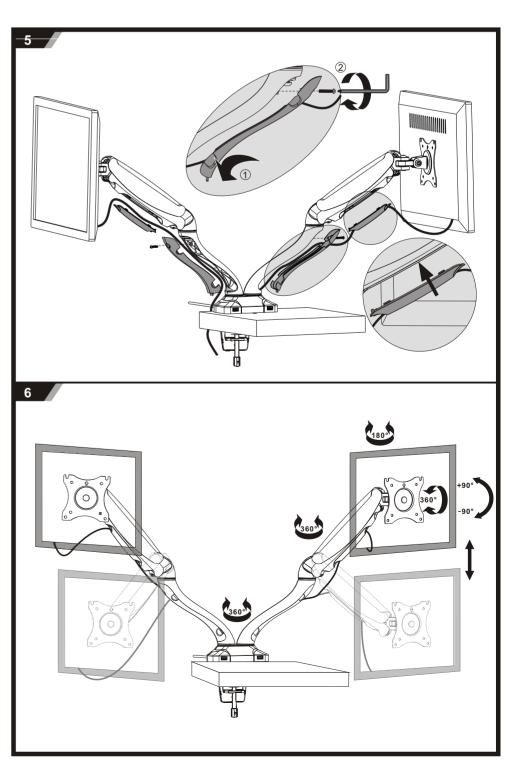

**INSTALLATION MANUAL** 

## Interactive Counterbalance Flat Screen Desk Mount

## Warranty

This device is warranted against manufactures defects for a period of one year from the date of purchase from the dealer. This warranty extends solely to the repair or replacement of this product and does not cover additional costs, including but not limited to installation or removal of the product or any incidental or consequential damages, nor does it cover damage due to improper use, storage or application of this device. Should a service issue arise within the one year period, please contact the dealer in which this device was purchased. It will be the sole decision of Pro-Signal to repair or replace any device found to be defective during this period.