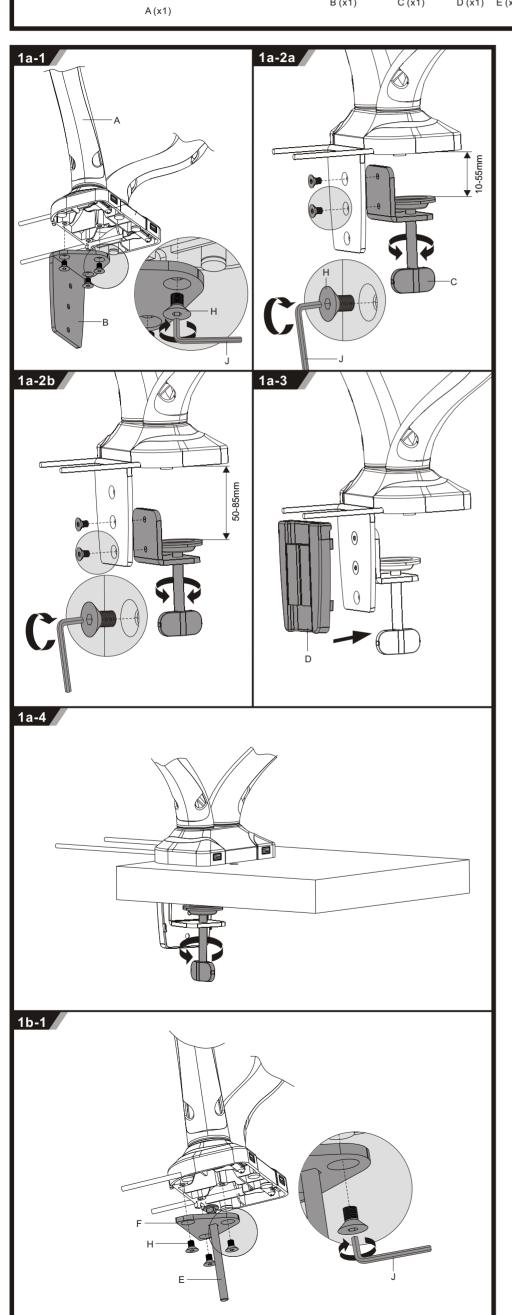

**INSTALLATION MANUAL** 

## Interactive Counterbalance Flat Screen Desk Mount

## Warranty

This device is warranted against manufactures defects for a period of one year from the date of purchase from the dealer. This warranty extends solely to the repair or replacement of this product and does not cover additional costs, including but not limited to installation or removal of the product or any incidental or consequential damages, nor does it cover damage due to improper use, storage or application of this device. Should a service issue arise within the one year period, please contact the dealer in which this device was purchased. It will be the sole decision of Pro-Signal to repair or replace any device found to be defective during this period.