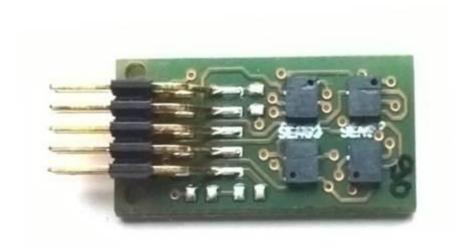

#### **EVAL SHSBV01-SPI**

### **Description:**

Infineon offers two types of shuttle boards that can be connected to Infineon wireless sensor hub 2.0. Both types of shuttle boards have four DPS310 barometric pressure sensors mounted on the board.

# **Summary of Features:**

- Connects up to four DPS310 sensors to Infineon wireless sensor hub 2.0 via SPI interface. (Port three of wireless sensor hub 2.0)
- Dimensions: 19 x 11 mm.