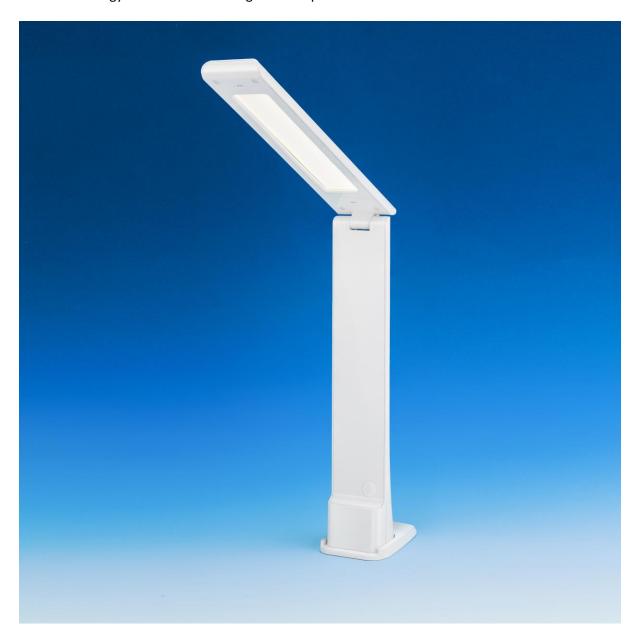

# Product data sheet

**Description: Lightcraft LED Cordless Folding Lamp** 

**Product Code: LC8045LED/EUK** 

**Detail:** An energy efficient LED Rechargeable lamp with Dimmer Feature.

## **Features:**

- Dimmable LED task lighting & smaller night light
- Portable & Rechargeable
- Energy efficient Low heat emission
- Mini stand for desk use or hanging slot for night light
- 2m USB cable for use through Computer/Laptop
- Mains UK/EU Plug with USB slot

# **Specifications:**

VOLTAGES AVAILABLE: 220v – 240v, 50Hz VOLTAGE/CURRENT: DC5v, 500mA; 3w max.

LAMP SIZE: 270 x 51 x 53mm

COLOUR TEMPERATURE: 5700~6300 Kelvin

SWITCH: Touch switch with dimmer function for main light & small night light