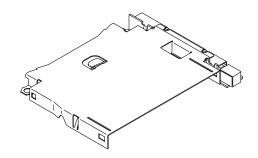

# **molex**<sup>®</sup> 1.27mm (.050") Pitch **CF Card Ejector**

# 55365

# **Right Side Button** Push-Push Type