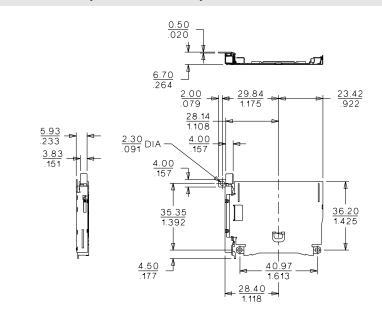

FICATIONS

#### **Features and Benefits**

- Double action push-style button offers space savings and easy eject
- Modular design snaps easily onto header
- Low-profile design
- Lever design provides for smooth card extraction

#### **Reference Information**

Product specification: Contact Molex Packaging: Tray Use With: 55359 header Designed In: Millimeters

### Physical

Metal Shell: Stainless Steel Push Rod: Stainless Steel Lever: Stainless Steel Side Plate: Stainless Steel Side Cover: Stainless Steel Pin Plate: Steel Slider: Black Polycarbonate, UL 94V-0 Heat Cam: Black Polycarbonate, UL 94V-0 Coil Spring: Stainless Steel



# **molex**<sup>®</sup> 1.27mm (.050") Pitch **CF Card Ejector**

# 55365

# **Right Side Button** Push-Push Type



### **CATALOG DRAWING (FOR REFERENCE ONLY)**





## **ORDERING INFORMATION**

| Order No.                                                                 |
|---------------------------------------------------------------------------|
| 55365-0011                                                                |
| *Note: 55365 can only be used with 55359, which is a bottom-mount header. |

In this application, the button will be on the left side.