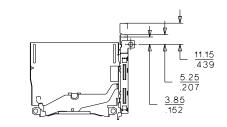

CATIONS

#### **Features and Benefits**

- Double action push-style button offers space savings and easy eject
- Modular design snaps easily onto header
- Low-profile design
- Lever design provides for smooth card extraction

#### **Reference Information**

Product specification: Contact Molex Packaging: Tray Use With: 55359 header Designed In: Millimeters

### Physical

Metal Shell: Stainless Steel Push Rod: Stainless Steel Lever: Stainless Steel Side Plate: Stainless Steel Side Cover: Stainless Steel Pin Plate: Steel Slider: Black Polycarbonate, UL 94V-0 Heat Cam: Black Polycarbonate, UL 94V-0 Coil Spring: Stainless Steel



# **molex**<sup>®</sup> 1.27mm (.050") Pitch **CF Card Ejector**

# 55365

# **Right Side Button** Push-Push Type



### **CATALOG DRAWING (FOR REFERENCE ONLY)**





## **ORDERING INFORMATION**

| Order No.                                                                 |
|---------------------------------------------------------------------------|
| 55365-0011                                                                |
| *Note: 55365 can only be used with 55359, which is a bottom-mount header. |

In this application, the button will be on the left side.