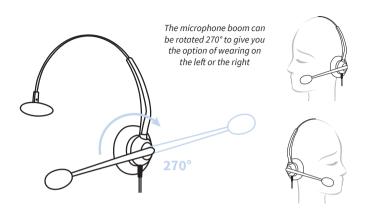

# **Quick Start Guide**

In the interests of hygiene it is advisable to replace the ear cushions of your headset every 6 months