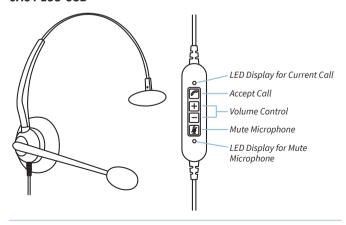

# **Quick Start Guide**

In the interests of hygiene it is advisable to replace the ear cushions of your headset every 6 months