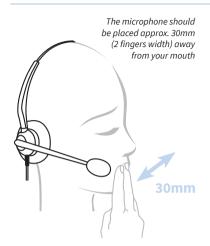

# **Quick Start Guide**

In the interests of hygiene it is advisable to replace the ear cushions of your headset every 6 months