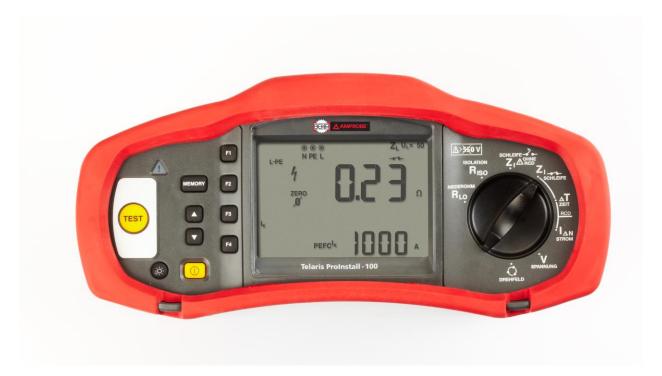

### **Combined installation meter**

#### **Device information**

- Memory for approx. 400 measurements with 3 levels for allocation of distributor and circuit numbers
- IR / USB interface for transfer of the stored measured values to the PC
- Software for logging optionally available for the printout of a test report
- Integrated socket test with touch electrode to determine incorrectly connected Sockets or missing protective conductor
- · Easy-to-read, large LC display with background lighting and a particularly large viewing angle
- Auto power off

#### **Product highlights**

- · Compact and rugged design allows you to work even under difficult conditions (weighs only 1500g)
- Easy to use, intuitive user interface allows you immediately and to work efficiently
- Test probe with test button supplied available
- loop resistance measurement and short circuit current measurement without tripping the RCD / FI