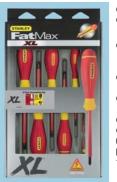

## FatMax XL 6PC VDE Screwdriver Set

New

Mftrs. List No.

5-66-309

- Tested to 1000VHandle moulded direct to bar for durability

- High grade steel bar allows for high torque and reduce the chance of tip breakage
  Anti-slip soft grip handle provides excellent comfort and grip
  Large diameter handle offers extra torque for driving account of the section of the secti screws
- Smooth doomed end for spinning speed and comfort
   Colour coded ends for easy identification Contents:

Parallel: 2.5 x 50, 3.5 x 75, 5.5 x 150mm Phillips: PH1 x 100, PH2 x 125mm and 1 x Voltage tester

495876.495868

Price Each Order Code 152-0960