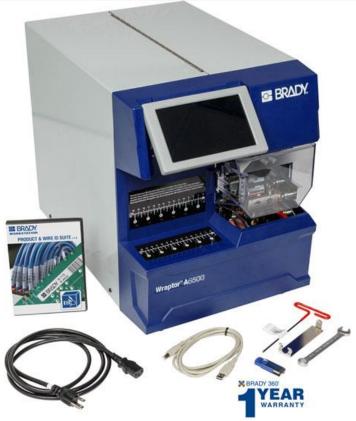

## Wraptor A6500 Wire Marking System

**Part Number:** 

WRAPTOR-A6500

**Maximum Label/Tape Width:** 

2 in

**Print Resolution:** 

300 dpi

**Color Printing Capability:** 

## **OVERVIEW**

The Wraptor™ A6500 Printer Applicator is a print and apply machine that turns a series of labor-intensive, inefficient tasks into a modern automated process.

- Prints and applies labels to wires in less than five seconds
- Uses high-performance self-laminating materials and provides a tight wrap
- Includes a full-color responsive touch screen and an icon-based user interface for ease of use
- •Enhanced connectivity with three USB ports and 32GB of internal memory to store commonly used job files
- Works with all Brady Workstation Apps and Suites and LabelMark Software