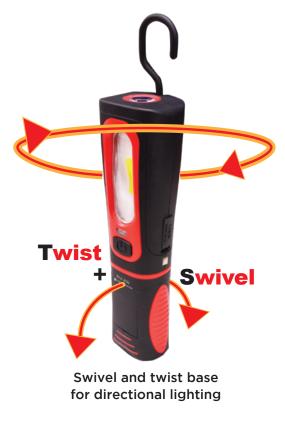

## **Key features:**

- Ultimate control over lighting direction rotates 360° and 180° ratcheting
- Exceptional light output new technology COB LED provides 250 lumens
- · Produces clear white light
- Wide angle of light output that has uniform intensity.
- · Magnet for hands free use
- · Rechargeable and cordless
- Fast, consistent charging with lithium ion battery.
- · Integrated hanging hook
- Resilient polycarbonate and ABS construction.
- · Anti-slip comfortable grip
- · Includes AC mains charge
- Drop proof up to 1m
- Runtime:
  - Flood 2.5hrs
  - Torch 6hrs