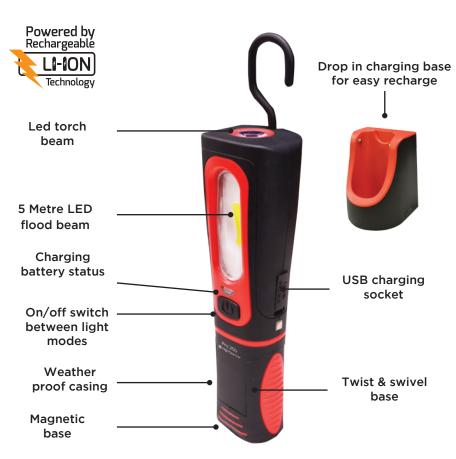

## **Rechargeable Led Inspection Lamp**

Rechargeable and cordless the PRO250 uses a combination of new LED Technology strip for a powerful (250 lumens) light output and optical lens provides wide angle uniform illumination. Multi-positioning for directional lighting and magnet for hands free use. A high power LED torch mode and anti-slip comfortable grip. Li-ion battery for faster consistent recharging and reliability.

## **Key features:**

- Ultimate control over lighting direction rotates 360° and 180° ratcheting
- Exceptional light output new technology COB LED provides 250 lumens
- · Produces clear white light
- Wide angle of light output that has uniform intensity.
- · Magnet for hands free use
- · Rechargeable and cordless
- Fast, consistent charging with lithium ion battery.
- · Integrated hanging hook
- Resilient polycarbonate and ABS construction.
- · Anti-slip comfortable grip
- · Includes AC mains charge
- Drop proof up to 1m
- Runtime:
  - Flood 2.5hrs
  - Torch 6hrs

## Supplied with:

- AC mains charger
- 12V + 24V DC vehicle charger
- · Charging base
- Micro USB cable

| PRODUCT CODE | DIMENSIONS           |
|--------------|----------------------|
| NSPRO250     | (L)196X(W)80X(H)80mm |