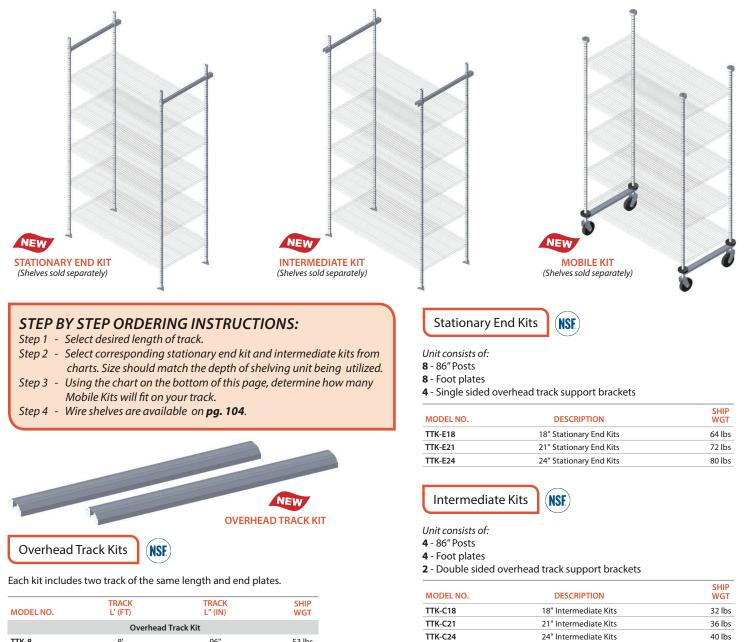

## HIGH DENSITY SLIDING OVERHEAD TRACK SYSTEM

Mobile Kits NSF

4 - Track rollers

- Unit consists of: 4 - 74" Posts
  - 4 Rigid casters 4 - Donut bumpers
- 2 Tie bars SHIP MODEL NO. DESCRIPTION WGT TTK-M18 18" Mobile Kit 34 lbs 36 lbs TTK-M21 21" Mobile Kit TTK-M24 24" Mobile Kit 38 lbs