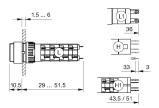

based on a sample product. This can differ from your current configuration.

#### Mounting Mounting cut-out Ø 16 mm Design raised Front Front shape round Front dimension Ø 18 mm Front bezel colour black Front bezel material Plastic **Other Attributes** Weight 0.007 kg **Operating-/Indication part** Lens illumination illuminative **IP-Rating** Front protection IP40 **Connection Method** Terminal Universal 2.0 x 0.5 mm Actuator Switching action Maintain Housing colour black Housing material Plastic Switching element Switching system Low-level element Contacts 2 NO 42 V AC/DC Switching voltage Switching current 0.1 A Contact material Function Illuminated pushbutton



# EAO – Your Expert Partner for Human Machine Interfaces

### 31-471.036 - Illuminated pushbutton actuator

#### Dimensions



H = Universal terminal 2.0 x 0.5 mm

#### Mounting cut-outs



#### Wiring diagram



#### **Component layout**



#### Legend

Contacts: NO = Normally open Switching action: C = Maintained