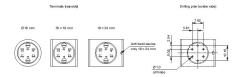

m Design raised Front Front shape round Front dimension Ø 18 mm Front bezel colour black Front bezel material Plastic **Other Attributes** Weight 0.007 kg **Operating-/Indication part** Lens illumination illuminative **IP-Rating** Front protection IP40 **Connection Method** Terminal Universal 2.0 x 0.5 mm Actuator Switching action Maintain Housing colour black Housing material Plastic Switching element Switching system Low-level element Contacts 2 NO 42 V AC/DC Switching voltage Switching current 0.1 A Contact material Function Illuminated pushbutton



# EAO – Your Expert Partner for Human Machine Interfaces

### 31-471.036 - Illuminated pushbutton actuator

#### Dimensions



H = Universal terminal 2.0 x 0.5 mm

#### Mounting cut-outs



#### Wiring diagram



#### **Component layout**



#### Legend

Contacts: NO = Normally open Switching action: C = Maintained