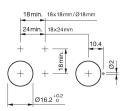

onfiguration.

#### Mounting Mounting cut-out Ø 16 mm Design raised Front Front shape round Front dimension Ø 18 mm Front bezel colour black Front bezel material Plastic **Other Attributes** Weight 0.007 kg **Operating-/Indication part** Lens illumination illuminative **IP-Rating** Front protection IP40 **Connection Method** Terminal Universal 2.0 x 0.5 mm Actuator Switching action Maintain Housing colour black Housing material Plastic Switching element Switching system Low-level element Contacts 2 NO 42 V AC/DC Switching voltage Switching current 0.1 A Contact material Function Illuminated pushbutton



# EAO – Your Expert Partner for Human Machine Interfaces

### 31-471.036 - Illuminated pushbutton actuator

#### Dimensions



H = Universal terminal 2.0 x 0.5 mm

#### Mounting cut-outs



#### Wiring diagram



#### **Component layout**



#### Legend

Contacts: NO = Normally open Switching action: C = Maintained