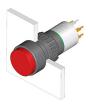

#### Mounting Mounting cut-out Ø 16 mm Design raised Front Front shape round Front dimension Ø 18 mm Front bezel colour black Front bezel material Plastic **Other Attributes** Weight 0.007 kg **Operating-/Indication part** Lens illumination illuminative **IP-Rating** Front protection IP40 **Connection Method** Terminal Universal 2.0 x 0.5 mm Actuator Switching action Maintain Housing colour black Housing material Plastic Switching element Switching system Low-level element Contacts 2 NO 42 V AC/DC Switching voltage Switching current 0.1 A Contact material Function Illuminated pushbutton