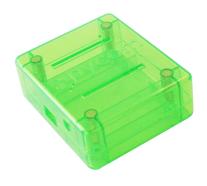

#### Description

Pycase Green is a neat case developed specifically for a Pycom development board and expansion board combo. Holds Development Board, Expansion Board, Antenna and there's even room for a small battery. The Pycase is compatible with LoPy, WiPy, FiPy, SiPy or GPy with an expansion board and attached antenna.

#### **Pycase Green Size**

65mm x 77mm x 28.5mm

### Weight

50g

**Note**: that the Expansion board featured in the photos are NOT included with the Pycase sale and must be purchased separately. Featured for illustration purposes only. Colour may vary slightly.