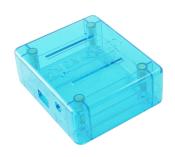

#### Description

Pycase Blue is a neat case developed specifically for a Pycom development board and expansion board combo. Holds Development Board, Expansion Board, Antenna and there's even room for a small battery. The Pycase is compatible with LoPy, WiPy, FiPy, SiPy or GPy with an expansion board and attached antenna.

## **Pycase Blue Size**

65mm x 77mm x 28.5mm

## Weight

50g

**Note**: that the Expansion board featured in the photos are NOT included with the Pycase sale and must be purchased separately. Featured for illustration purposes only. Colour may vary slightly.