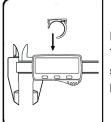

#### **BATTERY REPLACEMENT**

Flashing of digits shows a flat battery. Take off the battery cover in the direction shown by the arrow and replace the battery(positive side facing out).