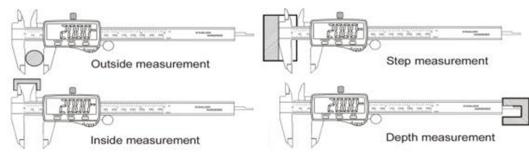

#### MEASUREMENTS

## FEATURES

High precision digital readout on clear LCD display Robust stainless steel construction Locks jaws in place with locking screw Thumbwheel for precise and smooth adjustment Imperial or metric units at the touch of a button Depth measuring blade Step-measuring faces For internal and external measurements Low battery level indicator