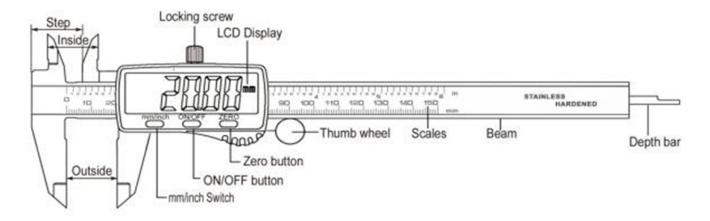

## FEATURES

High precision digital readout on clear LCD display Robust stainless steel construction Locks jaws in place with locking screw Thumbwheel for precise and smooth adjustment Imperial or metric units at the touch of a button Depth measuring blade Step-measuring faces For internal and external measurements Low battery level indicator