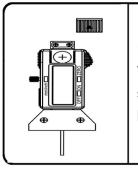

### **BATTERY REPLACEMENT**

Flashing of digits shows a flat battery.

Take off the battery cover in the direction shown by the arrow and replace the battery(positive side facing out).