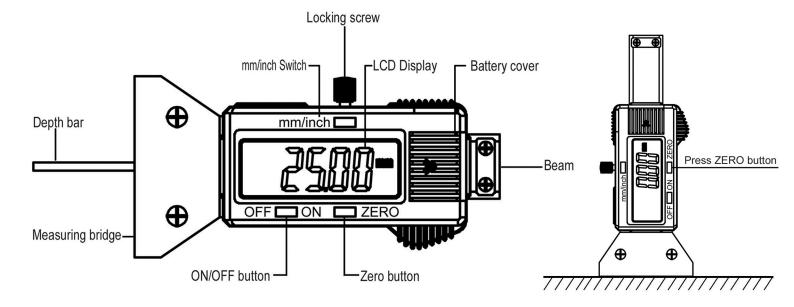

#### **FEATURES**

Compact and portable device
High-quality stainless steel measuring bridge
Clear and legible digital LCD display
Highly accurate to 0.03mm

Locks in place with locking screw Switch between mm and inches quickly Zero setting at any point in the range

#### **SPECIFICATIONS**

1. Range: 0~25.4mm/1"

2. Resolution: 0.01mm/0.0005"

3. Accuracy: ±0.03mm

4. Working Temp.: 0 °C ~ +40°C

5. Storage Temp.: -20 °C ~ +70°C

6. Influence of humidity: ≤80%

### **BATTERY REPLACEMENT**

Flashing of digits shows a flat battery.

Take off the battery cover in the direction shown by the arrow and replace the battery(positive side facing out).