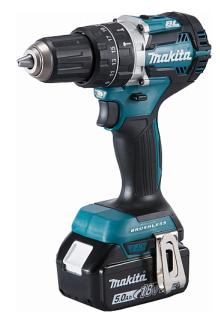

## 18V Combi Drill BL LXT

| DHP484RTJ                                |                        |
|------------------------------------------|------------------------|
| Capacity in Steel                        | 13 mm                  |
| Capacity in Wood                         | 38 mm                  |
| Chuck Capacity                           | 1.5 - 13 mm            |
| Capacity in Masonry                      | 13 mm                  |
| Blows per Minute (Hi) - ipm              | 0 - 30,000 ipm         |
| Blows per Minute (Lo) - ipm              | 0 - 7,500 ipm          |
| No Load Speed (Hi)                       | 0 - 2,000 rpm          |
| No Load Speed (Lo)                       | 0 - 500 rpm            |
| Voltage                                  | 18 v                   |
| Torque Settings                          | 21 + drill             |
| Battery Type                             | Lithium-ion            |
| Vibration K factor                       | 1.5 m/sec <sup>2</sup> |
| Noise sound pressure                     | 88 dB(A)               |
| Noise sound power                        | 99 dB(A)               |
| Noise K factor                           | 3 dB(A)                |
| Net weight                               | 1.8 kg                 |
| Battery Quantity (5.0ah)                 | 2                      |
| Max. Fastening Torque (Soft Joint)       | 30 Nm                  |
| Max. Fastening Torque (Hard Joint)       | 54 Nm                  |
| Vibration: Impact drilling into concrete | 8.0 m/sec <sup>2</sup> |
| Vibration: Drilling into metal           | 2.5 m/sec <sup>2</sup> |

STANDARD EQUIPMENT: 197282-4 Battery BL1850B 18v Li-ion, 821550-0 MAKPAC CONNECTOR CASE (TYPE 2), 837916-4 MAKPAC INLAY FOT TYPE 2 CASE, DC18RC DC18RC COMPACT CHARGER

- Brushless motor
- Electric brake
- 2 mechanical gears.
- Variable speed control by trigger
- Forward/reverse rotation
- LED job light
- Compact Overall Length of 182mm
- Keyless Chuck
- Aluminium Gear Housing
- All metal gear construction
- Ergonomic soft grip
- Belt clip