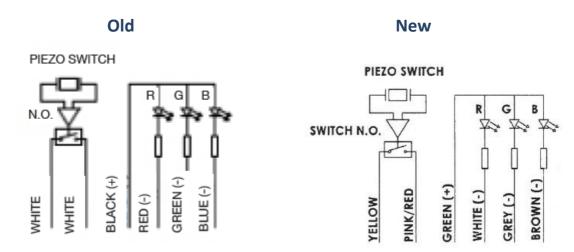

## **Details of Change:**

- Switch housing has been extended by 5mm to 25mm due to the addition of a grey plastic ring
- Wire colours have been changed as follows:

Charles Eaton Technical Support CamdenBoss Ltd