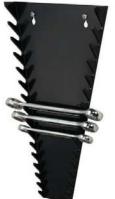

### Wrench Holder

Versatile wrench holder can be mounted on a wall or can lay flat. Manufactured from high impact Polystyrene industrial-strength plastic and can hold up to 15 wrenches of different sizes. Mounting hardware is not included.

| MODEL NO. | OUTSIDE DIMENSIONS    | CTN | CTN   |
|-----------|-----------------------|-----|-------|
|           | L" x W" x H"          | QTY | WGT   |
| WH-15     | 1" x 7-1/8" x 11-5/8" | 12  | 5 lbs |