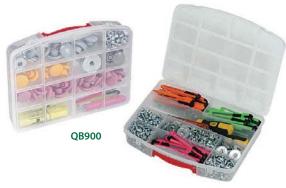

### Organizers

Clear lid design allows quick identification of parts inside. Unique latch design enables lid to close and latch tight and secure.

| MODEL NO.    | OUTSIDE DIMENSIONS<br>L" x W" x H" | CTN<br>QTY | CTN<br>WGT |
|--------------|------------------------------------|------------|------------|
| Single Sided |                                    |            |            |
| ORG80032     | 13" x 10" x 2"                     | 6          | 7 lbs      |
|              | Double Sided                       |            |            |
| ORG80322     | 13" x 10" x 3"                     | 5          | 9 lbs      |
|              |                                    |            |            |

#### ORG80322 **Double Sided Organizer**

- Offers up to 32 storage compartments
- Includes 24 dividers allowing you to customize the size of the desired compartments inside