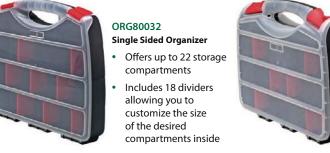

### Organizers

Clear lid design allows quick identification of parts inside. Unique latch design enables lid to close and latch tight and secure.

| MODEL NO.    | OUTSIDE DIMENSIONS<br>L" x W" x H" | CTN<br>QTY | CTN<br>WGT |
|--------------|------------------------------------|------------|------------|
| Single Sided |                                    |            |            |
| ORG80032     | 13" x 10" x 2"                     | 6          | 7 lbs      |
|              | Double Sided                       |            |            |
| ORG80322     | 13" x 10" x 3"                     | 5          | 9 lbs      |
|              |                                    |            |            |