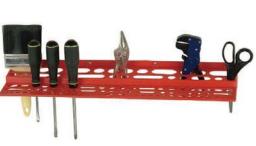

## **Tool Rack**

Space saving tool rack is manufactured from durable polypropylene. Get organized with this tough rack that will not warp or bend even when it is loaded to capacity. Holds up to 96 items. Mounting hardware is not included.

| MODEL NO. | OUTSIDE DIMENSIONS    | CTN | CTN   |
|-----------|-----------------------|-----|-------|
|           | L" x W" x H"          | QTY | WGT   |
| TR-96     | 6" x 24-1/8" x 2-3/4" | 12  | 9 lbs |