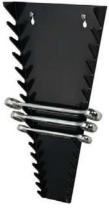

### Wrench Holder

Versatile wrench holder can be mounted on a wall or can lay flat. Manufactured from high impact Polystyrene industrial-strength plastic and can hold up to 15 wrenches of different sizes. Mounting hardware is not included.

| MODEL NO. | OUTSIDE DIMENSIONS    | CTN | CTN   |
|-----------|-----------------------|-----|-------|
|           | L" x W" x H"          | QTY | WGT   |
| WH-15     | 1" x 7-1/8" x 11-5/8" | 12  | 5 lbs |