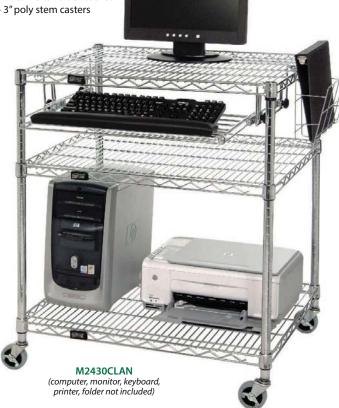

### Portable Computer / LAN Work Center

New portable computer center and mini LAN (local area network) work center offers flexibility in any operation. The modular characteristics allow the unit to be adaptable to all your equipment requirements such as servers, PCs, printers, keyboards, and monitors. This system features adjustable shelves on 1" increments, quick field assembly without the use of tools, excellent strength, durable chrome finish and easy to roll locking 3" polyurethane casters.

#### Unit consists of:

- 4 34" posts
- 3 24" x 30" wire shelves
- 1 keyboard tray
- 1 document holder basket
- 4 3" poly stem casters