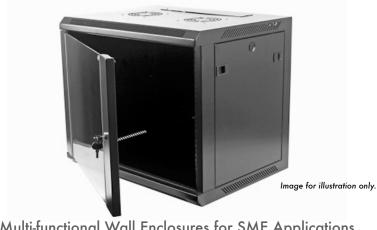

Fully built straight from the box, the CAB-W9U-PR600 features a front and of course reversible lockable door, removable side panels for ease of equipment access and rear vertical profiles for secure equipment fixing.

Equipped with ventilation slots for increased equipment airflow and of course easy, single person installation makes the CAB-W9U-PR600 the ideal choice for all your SME installations.

enclosures - power distribution - cabling