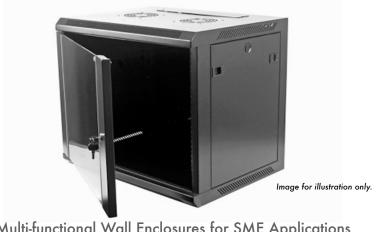

Fully built straight from the box, the CAB-W12U-PR600 features a front and of course reversible lockable door, removable side panels for ease of equipment access and rear vertical profiles for secure equipment fixing.

Equipped with ventilation slots for increased equipment airflow and of course easy, single person installation makes the CAB-W12U-PR600 the ideal choice for all your SME installations.

enclosures - power distribution - cabling