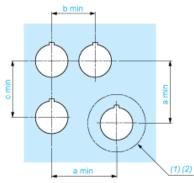

### Panel Cut-out for Emergency Stop Push Button (Finished Holes, Ready for Installation)

#### Connection by Screw Clamp Terminals

(1) (2) Diameter on finished panel or support

Ø42 mm recommended / Ø1.65 in. recommended (Head diameter)

| Connections        | a in mm | a in in. | b in mm | b in in. | c in mm | c in in. |
|--------------------|---------|----------|---------|----------|---------|----------|
| By screw terminals | 45      | 1.77     | 30      | 1.18     | 40      | 1.57     |