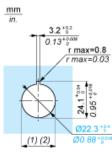

#### Connection by Screw Clamp Terminals

(1) (2) Diameter on finished panel or support

Ø22.5 mm recommended (Ø22.3 0+0.4) / Ø0.89 in. recommended (Ø0.88 in. 0+0.016)