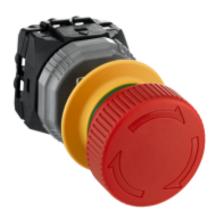

# XB5AS84449

red Ø40 emergency stop turn to release 2NC 1NO monitoring contacts

### Main

| Main                                                                                                                                                                 |                                        |        |
|----------------------------------------------------------------------------------------------------------------------------------------------------------------------|----------------------------------------|--------|
| Range of product                                                                                                                                                     | Harmony XB5                            | :<br>: |
| Product or component type                                                                                                                                            | Complete emergency stop push-button    |        |
| Device short name                                                                                                                                                    | XB5                                    |        |
| Bezel material                                                                                                                                                       | Plastic                                |        |
| Fixing collar material                                                                                                                                               | Plastic                                |        |
| Head type                                                                                                                                                            | Standard                               |        |
| Mounting diameter                                                                                                                                                    | 22 mm                                  |        |
| Sale per indivisible quantity                                                                                                                                        | 1                                      |        |
| Shape of signaling unit head                                                                                                                                         | Round                                  |        |
| Type of operator                                                                                                                                                     | Trigger action and mechanical latching |        |
| Reset                                                                                                                                                                | Turn to release                        | :      |
| Operator profile                                                                                                                                                     | Red mushroom Ø 40 mm unmarked          |        |
| Contacts type and composition                                                                                                                                        | 2 NC + 1 NO                            |        |
| Contact operation                                                                                                                                                    | Slow-break                             |        |
| Screw clamp terminals : <= 1.25 mm² with cable end conforming to EN/IEC 60947-1   Screw clamp terminals : <= 1.25 mm² without cable end conforming to EN/IEC 60947-1 |                                        | i      |