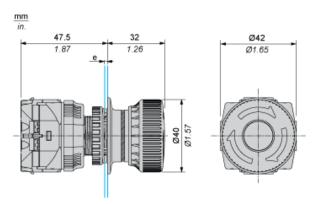

Product data sheet Dimensions Drawings

# XB5AS84449

### Dimensions

(e) Clamping thickness: 1 mm to 6 mm / 0.03 in to 0.24 in