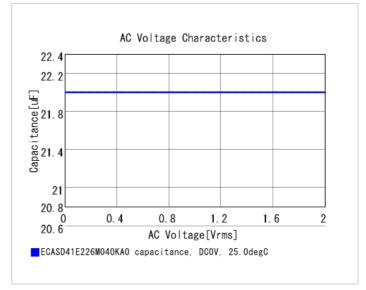

#### Chart of characteristic data (The charts below may show another part number which shares its characteristics.)

2 of 2