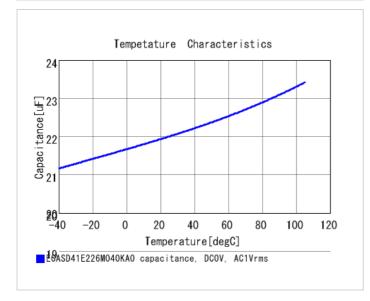

#### Chart of characteristic data (The charts below may show another part number which shares its characteristics.)

2 of 2