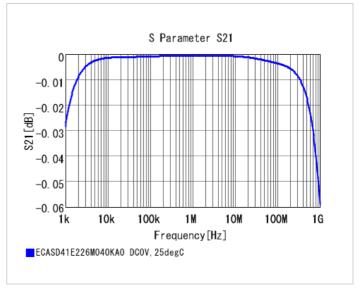

#### Chart of characteristic data (The charts below may show another part number which shares its characteristics.)

2 of 2