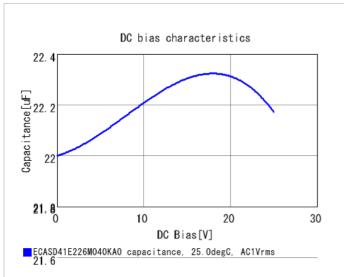

#### Chart of characteristic data (The charts below may show another part number which shares its characteristics.)

2 of 2