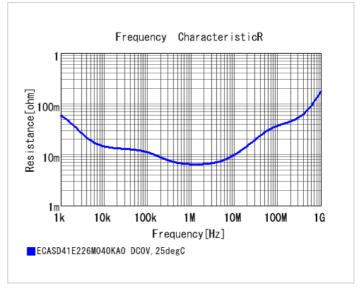

#### Chart of characteristic data (The charts below may show another part number which shares its characteristics.)

2 of 2