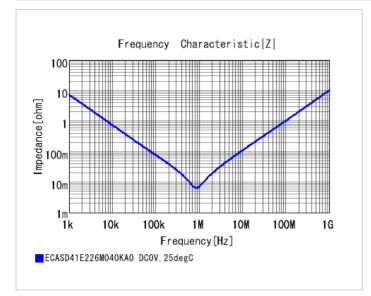

#### Chart of characteristic data (The charts below may show another part number which shares its characteristics.)

2 of 2