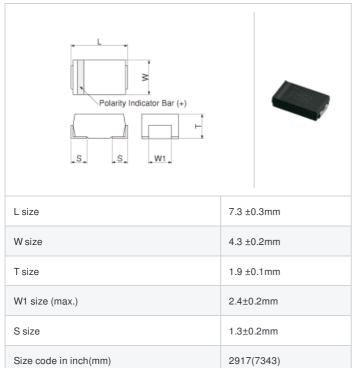

# ECASD41E226M040KA0 "#" indicates a package specification code.

















< List of part numbers with package codes > ECASD41E226M040KA0

### **Shape**



### References

| Packaging | Specifications         | Minimum quantity |
|-----------|------------------------|------------------|
| K         | ф330mm Embossed taping | 3000             |

|   | Mass (typ.) |       |
|---|-------------|-------|
| 1 | 1 piece     | 0.13g |

## **Specifications**

| ESR (equivalent series resistance) | 40mΩ      |
|------------------------------------|-----------|
| Capacitance                        | 22μF ±20% |
| Rated voltage                      | 25Vdc     |
| Capacitance change rate            | ±20%      |
| Operating temperature range        | -40~105°C |
| Allowable Ripple Current           | 1.6 Arms  |
| Leakage Current                    | 165.0 μΑ  |

1 of 2



<sup>1.</sup> This datasheet is downloaded from the website of Murata Manufactur