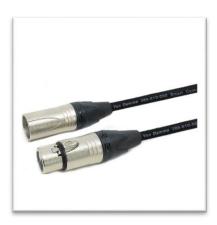

# **SMART CONTROL TWO PAIR DMX 5 PIN XLR LEADS**

- Van Damme Smart Control 2 pair DMX cable terminated with Neutrik NC5MXX male XLR and Neutrik NC5FXX female XLR
- For DMX512 Lighting Control signals
- All 5 pins connected pair 1 pins 2 & 3, pair 2 pins 4 & 5
- Rugged, flexible assembly ideal for on stage use
- Hand wired in the UK using 3% silver solder
- RoHS Compliant

#### Van Damme Smart Control 2 Pair DMX Cable Black

- Robust, flexible PVC jacket for reliable tactical use
- 2 x 22 AWG (0.50 mm²) conductors and foamed polyethylene insulation for optimal data transfer
- Black outer jacket for discrete on stage rigging

#### **Neutrik XX Series XLR Connectors**

- The Industry standard XLR connector
- Chuck type strain relief for excellent cable retention
- Rugged Zinc diecast shell
- Cage type female contact for low resistance and high signal integrity