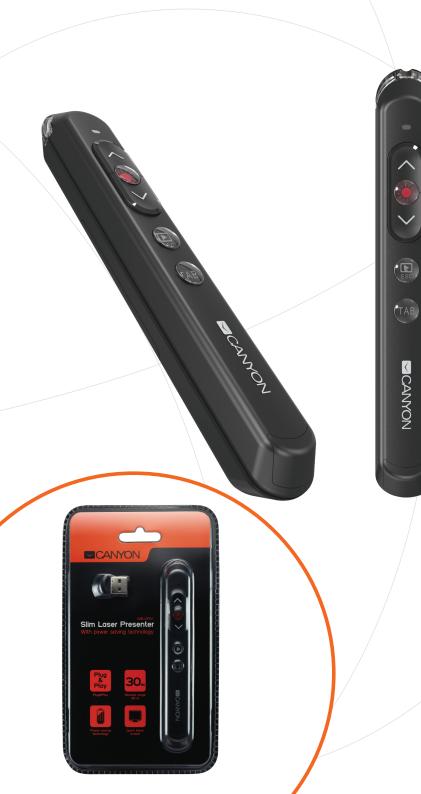

## PROFESSIONAL LASER PRESENTER

Model: CNE-CP01

5291485002671

Whether it's a startup pitch or a routine report, make sure you are well-equipped and keep everything under control with this minimalistic presenter. Its power saving technology allows you to almost forget about changing batteries. Due to its quick black screen switching option you'll be able to switch the presentation effectively from your slides to your speech and vice versa. All ingenious is simple, so is your successful presentation!

## **Features:**

Plug&Play Quick Black Screen Operating radius up to 30m Power Saving Technology

Black