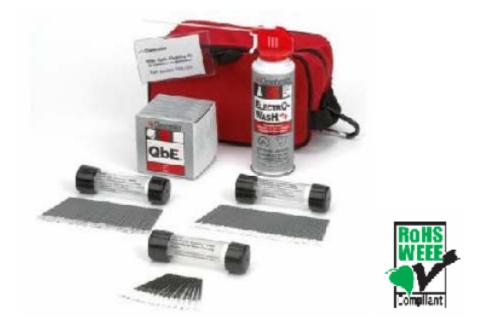

## **FTTH Fiber Optic Cleaning Kit**

The fiber optic kit for Fiber-To-The-Home cleaning

ITW Chemtronics® has included all the cleaning supplies necessary for a successful fusion splice and 2.5mm fiber optic connection in this convenient kit. Electro-Wash® PX Precision Fiber Optic Cleaner and QbE® Cleaning System are included for performing the CCp<sup>™</sup>. Swabs and wipes are included for cleaning the fusion splicer and work area. Swabs are also included for cleaning ferrules, alignment sleeves and backplane connections. Electro-Wash® MX Premoistened Wipes are included for tool and cable wiping. All the swabs are packaged in rugged tubes for field operations. The kit bags are made from tough nylon for long life. They are equipped with a carabineer to clip on a tool belt for transport or to clip a cable for convenient access.

Kit contains:

- 1 QbE® Cleaning System (200 sheets)
- 1 Electro-Wash® PX Precision Fiber Optic Cleaner (Mftrs part # ES810)
- 1 2.5mm Foam Fiber Optic Swabs (50 swabs, Mftrs part # 48042F)
- 1 V-Groove and Ferrule Cleaning Swabs (50 swabs, Mftrs part # 38542F)
- 1 Fusion Splice Mirror Cleaning Swabs (15 swabs, Mftrs part # 51125F)
- 1 Lint-Free Precision Wipes (100 4"x4" wipes, Mftrs part # 6704F)
- 5 Electro-Wash® MX Premoistened Wipes (1 wipe per pack, Mftrs part # CP421)
- 1 Instructions
- 1 Rugged Bag with carabineer attachment