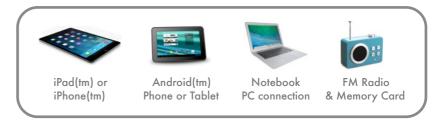

Re-chargeable Li-oN technology and a host of features

The Bluetooth(tm) Portable Disco Effect Sound Sphere

Enjoy the best possible listening experience for your iPad(tm), iPhone(tm), Android(tm) or Bluetooth(tm) enabled computer or smartphone.

Bluetooth(tm) hands-free smartphone connectivity

Ideal for digital music, movies, audio books and more

Integral Li-ioN rechargeable battery - up to 6 hours\*\*

Built-in FM Radio and TF Card slot for MP3 playback