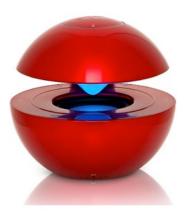

The stylish **S-118BT** is your entry into the world of premium quality sound. Connect via Bluetooth(tm) up to 15 metres and this stylish and compact sphere will produce dynamic, high resolution sound that will fill most normal size rooms with ease. Using ClearSound acoustic technology means bass is deeper and treble remains crisp, across all frequencies.

That's not all. The S-118BT features Chameleon LED, a relaxing, alternating soft LED display - ideal for relaxing when listing to music or absorbing an audio book.

With hands-free Bluetooth(tm) technology, FM Radio and a powerful Li-ioN battery, the S-118BT is your ideal sound partner.