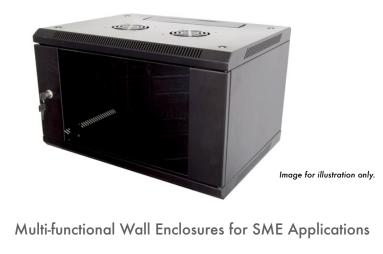

## Exceptional build-quality and a host of features. Everything you need in a compact, 19-inch wall enclosure - flat packed.

The new **CAB-WFP-6U450** is a featurerich, 9u high wall enclosure that allows all networking, PBX, A/V and home automation to be installed within its universal standard 19-inch vertical support rails.

Supplied as a <u>flat-packed</u>, easy to assemble enclosure means it can be easily transported to site and built in no time, insitu.

Equipped with ventilation slots for increased equipment airflow, excellent security and of course easy, pre and post installation access.

## ETSI 19" front/rear profiles

Lockable glass door, reversible if required

Wall mountable design - easy to install

Power-coated BLACK finish

Easy-to-install wall deployment - Flat packed

- Up to 60Kg load capacity\* for bigger deployments
- Top and bottom cable entry points for easy cable access