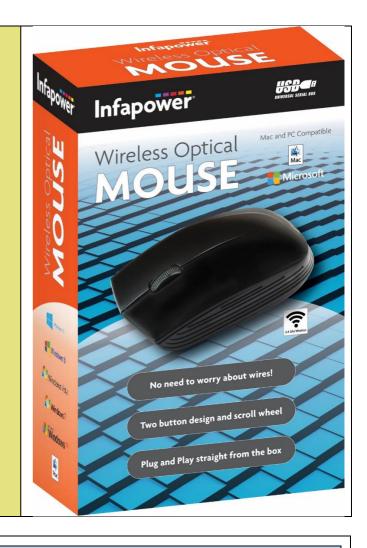

## **WIRELESS MOUSE**

Product Code: X205

EAN Code: 5060240211944

Infapower's Wireless Optical Mouse

## It has the following features:

- 1. Two button design with scroll wheel.
- 2. Plug and play straight from the box.
- 3. Compatible with Windows Vista, XP, 7, 8, 10.
- 4. Compatible with Mac OS.
- 5. No need to worry about wires.
- 6. Requires 2 x AAA battery (not included)