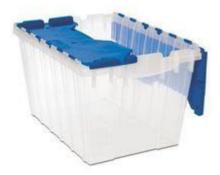

## KeepBox Attached Lid Container 66486

The KeepBox Attached Lid Container is the perfect solution for home storage needs and light to medium duty industrial storage. Made of durable industrial-grade plastic, KeepBoxes have full-length steel hinge pins for smooth lid operation. They stack when lids are closed and nest when lids are open. The textured bottom provides a no-slip grip. The KeepBox is a versatile home storage and medium-duty attached lid container

## Capacity (Gallons): 12 Blue Clear Green Red Color: Features: Nesting Stacking Inside Height: 12" Inside Length Bottom: 17-7/8" Inside Length Top: 19-3/4" Inside Width Bottom: 12-3/4" Inside Width Top: 14-3/16" Outside Height: 12-1/2" Outside Length: 21-1/2" Outside Width: 15-1/4" Product Status: Top Seller