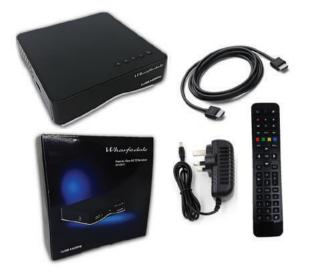

## Product Specification Model: DTV2011 EAN: 7108896271375

Wharfedale

PRODUCT Top features:

- Subscription-free TV with Freeview HD
- Check what's on with the 8-day program guide
- Save your favourite channels and find them in an instant

Subscription-free TV

The Wharfedale Freeview HD Set Top Box offers over 70 Freeview channels, 15 HD channels and 30 radio channels to enjoy, so you'll never be stuck for entertainment. With the included HDMI cable it's simple to connect to your HDTV.