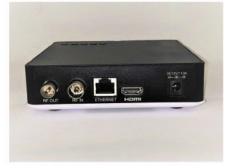

Subscription-free TV

The Wharfedale Freeview HD Set Top Box offers over 70 Freeview channels, 15 HD channels and 30 radio channels to enjoy, so you'll never be stuck for entertainment. With the included HDMI cable it's simple to connect to your HDTV.