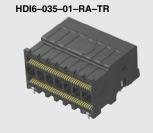

(0.635 mm) .025"

**HDI6, HDC SERIES** 

# **HIGH-DENSITY HIGH-SPEED I/O SYSTEM**

## **SPECIFICATIONS**

For complete specifications and recommended PCB layouts see www.samtec.com?HDI6

Insulator Material: Black LCP Terminal Material: Phosphor Bronze Plating:

Plating: Au or Sn over 50 μ" (1.27 μm) Ni Current Rating: 1.5 A per pin (4 adjacent pins powered) Operating Temp Range: -25 °C to +105 °C Voltage Rating: 150 VAC

#### Notes: Patented

For HT3.1 see

www.samtec.com/ht3 and specify part number ASP-149117-01

Some lengths, styles and options are non-standard, non-returnable.