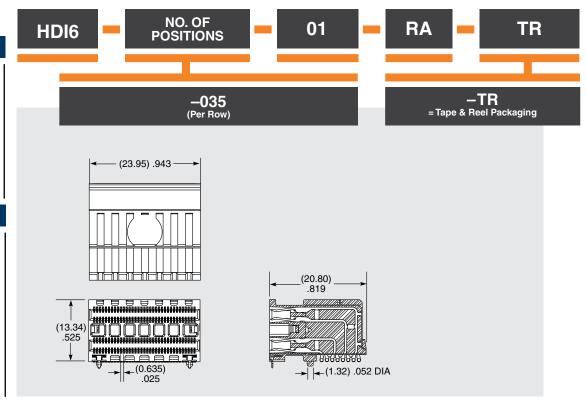

(0.635 mm) .025"

**HDI6, HDC SERIES** 

# **HIGH-DENSITY HIGH-SPEED I/O SYSTEM**

## **SPECIFICATIONS**

For complete specifications and recommended PCB layouts see www.samtec.com?HDI6

Insulator Material: Black LCP Terminal Material: Phosphor Bronze Plating:

Plating: Au or Sn over 50 μ" (1.27 μm) Ni Current Rating: 1.5 A per pin (4 adjacent pins powered) Operating Temp Range: -25 °C to +105 °C Voltage Rating: 150 VAC

#### Notes: Patented

For HT3.1 see

www.samtec.com/ht3 and specify part number ASP-149117-01

Some lengths, styles and options are non-standard, non-returnable.