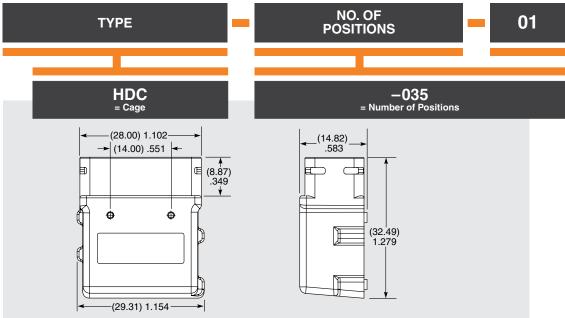

## **SPECIFICATIONS**

For complete specifications and recommended PCB layouts see www.samtec.com?HDC

Note: For HT3.1 see www.samtec.com/ht3 and specify part number ASP-149118-01

Due to technical progress, all designs, specifications and components are subject to change without notice.