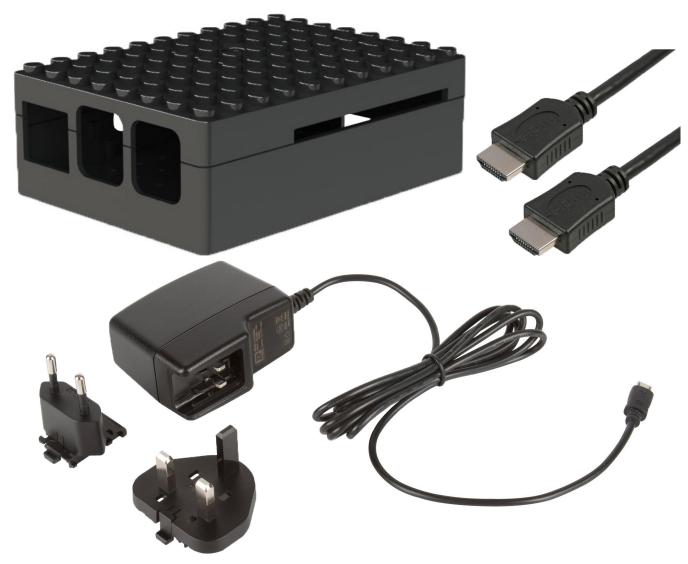

## Raspberry Pi Accessories Kit multicomp

| Kit Contents                                             | Quantity |
|----------------------------------------------------------|----------|
| Enclosure for Raspberry Pi B+, Pi 2 or Pi3 Boards, Black | 1        |
| Plug Top PSU, 5.1V, 2500mA                               | 1        |
| High Speed HDMI Cable – 1m, Black                        | 1        |