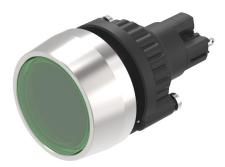

### K14-040.120081 - Indicator

Attention: The preview is based on a sample product. This can differ from your current configuration.

Mounting Cut-out

Design

Ø 22,3 mm raised

Ø 29 mm

round

**Front** Front dimension Front shape