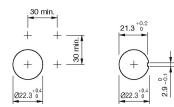

20081 - Indicator



Attention: The preview is based on a sample product. This can differ from your current configuration.

Mounting Cut-out

Design

Ø 22,3 mm raised

Ø 29 mm

round

**Front** Front dimension Front shape

Other Attributes

Weight Operation current Operating voltage

0.021 kg 4/7 mA ±15 % 24 V AC/DC

illuminative

transparent

Soldering terminal

green Plastic

flush

IP67

black

Plastic

green

#### **Operating-/Indication part**

Lens illumination Lens colour Lens material Lens optics Lens profile

IP-Rating Front protection

Connection Method Terminal

## Actuator

Housing colour Housing material

Illumination LED colour

Function Indicator



# EAO – Your Expert Partner for Human Machine Interfaces

K14-040.120081 - Indicator

### Dimensions



### Mounting cut-outs



### Wiring diagram