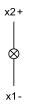

ttention: The preview is based on a sample product. This can differ from your current configuration.

Mounting Cut-out

Design

Ø 22,3 mm raised

Ø 29 mm

round

**Front** Front dimension Front shape

Other Attributes

Weight Operation current Operating voltage

0.021 kg 4/7 mA ±15 % 24 V AC/DC

illuminative

transparent

Soldering terminal

green Plastic

flush

IP67

black

Plastic

green

#### **Operating-/Indication part**

Lens illumination Lens colour Lens material Lens optics Lens profile

IP-Rating Front protection

Connection Method Terminal

## Actuator

Housing colour Housing material

Illumination LED colour

Function Indicator



# EAO – Your Expert Partner for Human Machine Interfaces

K14-040.120081 - Indicator

### Dimensions



### Mounting cut-outs



### Wiring diagram