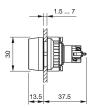

Indicator

### K14-040.120081 - Indicator



Attention: The preview is based on a sample product. This can differ from your current configuration.

Mounting Cut-out

Design

Ø 22,3 mm raised

Ø 29 mm

round

**Front** Front dimension Front shape

Other Attributes

Weight Operation current Operating voltage

0.021 kg 4/7 mA ±15 % 24 V AC/DC

illuminative

transparent

Soldering terminal

green Plastic

flush

IP67

black

Plastic

green

#### **Operating-/Indication part**

Lens illumination Lens colour Lens material Lens optics Lens profile

IP-Rating Front protection

Connection Method Terminal

## Actuator

Housing colour Housing material

Illumination LED colour

Function Indicator



# EAO – Your Expert Partner for Human Machine Interfaces

K14-040.120081 - Indicator

### Dimensions



### Mounting cut-outs



### Wiring diagram