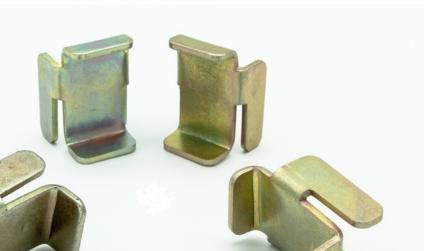

Comprising of x4, high-quality alloy fixings that simply 'clamp' to the sub-frame and as a result producing a rigid, all-in-one sub frame spanning two or more floor cabinets.

enclosures - power distribution - cabling

## specifications:

Quality Alloy attachment clamps (x4)

Internal damp width: 2.7cm (approx)

Ideal for LMS Data floor-cabinet series\*

No tools needed - simply push into position

Secure on each sub-frame - min 2 cabinets needed