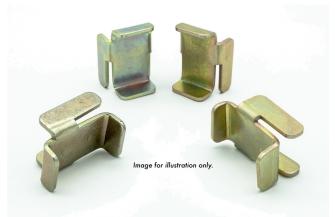

Comprising of x4, high-quality alloy fixings that simply 'clamp' to the sub-frame and as a result producing a rigid, all-in-one sub frame spanning two or more floor cabinets.

enclosures - power distribution - cabling

## specifications:

Quality Alloy attachment clamps (x4)

Internal damp width: 2.7cm (approx)

Ideal for LMS Data floor-cabinet series\*

No tools needed - simply push into position

Secure on each sub-frame - min 2 cabinets needed