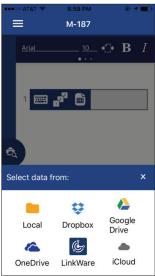

## To use this integrated solution you'll:

- 1. Download your set data from the LinkWare Live cloud using the Brady Text Labels app.
- 2. View and edit your data to meet your specifications.
- 3. Connect your mobile device to your printer via Wi-Fi or Bluetooth.
- 4. Print the set labels on your BMP51 or BMP61.