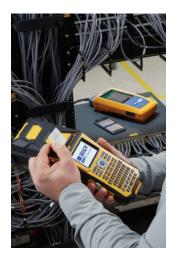

#### Easy label creation with data integration

Easily connect your data using the Brady Text Labels mobile app with the integrated LinkWare Live Solution from Fluke Networks® and print your labels using the BMP®51 or BMP®61 portable label printer.

Streamline the process of creating labels on-demand while completing cable testing using a Versiv testing device.