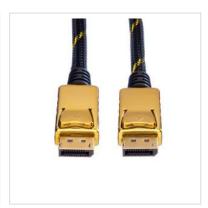

## ROLINE GOLD DisplayPort Cable, DP-DP, M/M, 1.5 m

**Product No.** 11.04.5639

roline

**Manufacturer** ROLINE

Manufacturer No. 11.04.5639

ROLINE DisplayPort Cable with DP connection on both sides for connecting an Ultrabook, Notebook/Laptop or PC to a monitor, TV or projector - for screen transmissions in excellent quality with resolutions of up to 4096x2160 @60Hz!

- DisplayPort is a universal connection standard for the transmission of picture and sound signals. Applications include mainly the connection of monitors and televisions to computers, BluRay players and similar devices.
- The connector requires less space and is therefore more suitable for portable display devices (ultrabooks, notebooks/laptops) or for 2 connectors on a graphics card (on a slot plate).
- The practical plug design prevents the cable from slipping out of the DisplayPort socket.
- The robust nylon braid protects the DisplayPort cable effectively and sets it in scene visually.
- High-quality, double-shielded cable (foil+braid) with gold-plated contacts for optimum transmission of image signals
- Gold connector housing

## **ROLINE GOLD - Top quality without any compromises!**

Cables in ROLINE GOLD quality come with high quality shielding and gilded contacts for contact safety even at high plug-in cycles. The plugs are gold coated to enhance their contact durability. Nylon-reinforced outer material in golden/black provides a better stability and gives the cable a stunning look.