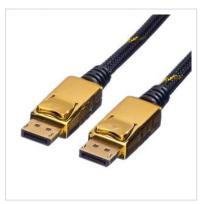

## ROLINE GOLD DisplayPort Cable, DP-DP, M/M, 1.5 m

**Product No.** 11.04.5639

roline

**Manufacturer** ROLINE

Manufacturer No. 11.04.5639

ROLINE DisplayPort Cable with DP connection on both sides for connecting an Ultrabook, Notebook/Laptop or PC to a monitor, TV or projector - for screen transmissions in excellent quality with resolutions of up to 4096x2160 @60Hz!

- DisplayPort is a universal connection standard for the transmission of picture and sound signals. Applications include mainly the connection of monitors and televisions to computers, BluRay players and similar devices.
- The connector requires less space and is therefore more suitable for portable display devices (ultrabooks, notebooks/laptops) or for 2 connectors on a graphics card (on a slot plate).
- The practical plug design prevents the cable from slipping out of the DisplayPort socket.
- The robust nylon braid protects the DisplayPort cable effectively and sets it in scene visually.
- High-quality, double-shielded cable (foil+braid) with gold-plated contacts for optimum transmission of image signals
- Gold connector housing

## **ROLINE GOLD - Top quality without any compromises!**

Cables in ROLINE GOLD quality come with high quality shielding and gilded contacts for contact safety even at high plug-in cycles. The plugs are gold coated to enhance their contact durability. Nylon-reinforced outer material in golden/black provides a better stability and gives the cable a stunning look.