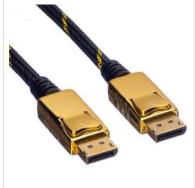

## ROLINE GOLD DisplayPort Cable, DP-DP, M/M, 1.5 m

**Product No.** 11.04.5639

roline

**Manufacturer** ROLINE

Manufacturer No. 11.04.5639

ROLINE DisplayPort Cable with DP connection on both sides for connecting an Ultrabook, Notebook/Laptop or PC to a monitor, TV or projector - for screen transmissions in excellent quality with resolutions of up to 4096x2160 @60Hz!

- DisplayPort is a universal connection standard for the transmission of picture and sound signals. Applications include mainly the connection of monitors and televisions to computers, BluRay players and similar devices.
- The connector requires less space and is therefore more suitable for portable display devices (ultrabooks, notebooks/laptops) or for 2 connectors on a graphics card (on a slot plate).
- The practical plug design prevents the cable from slipping out of the DisplayPort socket.
- The robust nylon braid protects the DisplayPort cable effectively and sets it in scene visually.
- High-quality, double-shielded cable (foil+braid) with gold-plated contacts for optimum transmission of image signals
- Gold connector housing

## **ROLINE GOLD - Top quality without any compromises!**

Cables in ROLINE GOLD quality come with high quality shielding and gilded contacts for contact safety even at high plug-in cycles. The plugs are gold coated to enhance their contact durability. Nylon-reinforced outer material in golden/black provides a better stability and gives the cable a stunning look.