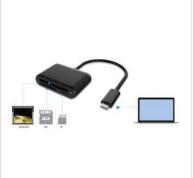

## **ROLINE CardReader Type C + SD/MicroSD/CF - CFast 2.0**

**Product No.** 15.08.6258

**Manufacturer** ROLINE

**Manufacturer No.** 15.08.6258

Transfer the data from the CFast 2.0 memory card of your high-end DSLR, digital camera or other devices via USB Type C to your Macbook or another USB Type C device!

- Ideal for connection to PCs or Macbooks, ultrabooks or notebooks/laptops
- Reads the most important formats, such as SD and Micro SD, but also the CFast
- 2.0 memory cards used by professionals.
- Power supply via USB Type C interface
- · Compact plastic housing, perfect for mobile use