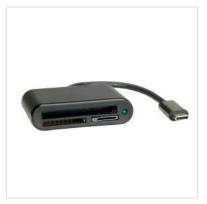

## **ROLINE CardReader Type C + SD/MicroSD/CF - CFast 2.0**

**Product No.** 15.08.6258

**Manufacturer** ROLINE

**Manufacturer No.** 15.08.6258

Transfer the data from the CFast 2.0 memory card of your high-end DSLR, digital camera or other devices via USB Type C to your Macbook or another USB Type C device!

- Ideal for connection to PCs or Macbooks, ultrabooks or notebooks/laptops
- Reads the most important formats, such as SD and Micro SD, but also the CFast
- 2.0 memory cards used by professionals.
- Power supply via USB Type C interface
- · Compact plastic housing, perfect for mobile use