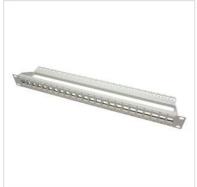

## Keystone 19" Module frame Cat.5/Cat.6, 24 Ports, blank, UTP, light grey

**Product No.** 26.11.0356 **SECOMP®** 

**Manufacturer** SECOMP

Manufacturer No. 26.11.0356

**EAN (single piece)** 7611990170241

- 19" Patch panel module frame for UTP Cat.5 / Cat.6 RJ-45 keystone jacks
- Assembling of cables and keystones takes place over LSA-plus
- $\bullet$  Colour code on the keystone jacks, based on the standard EIA/TIA 568 A and 568 B
- 24 ports
- Colour: Light grey
- Remark: Keystones are not included. Please order them separately.