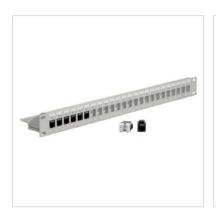

## Keystone 19" Module frame Cat.5/Cat.6, 24 Ports, blank, UTP, light grey

**Product No.** 26.11.0356 **SECOMP®** 

**Manufacturer** SECOMP

Manufacturer No. 26.11.0356

**EAN (single piece)** 7611990170241

- 19" Patch panel module frame for UTP Cat.5 / Cat.6 RJ-45 keystone jacks
- Assembling of cables and keystones takes place over LSA-plus
- $\bullet$  Colour code on the keystone jacks, based on the standard EIA/TIA 568 A and 568 B
- 24 ports
- Colour: Light grey
- Remark: Keystones are not included. Please order them separately.