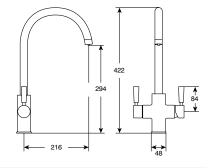

re is a safety boiling tap control to prevent accidental selection or operation. In addition, Reditap features boil dry safety protection and easy access for descaling in hard water areas.



### **Technical Specification**

#### Specification

- Tank capacity: 2 Litres
- Power: 1000W @230V
- Inlet/outlet connections: 1/2" BSP male
- Inlet connection: 1/4" push fit
- Tank outlet: 8mm plain shank
- Drain valve: 3/8" BSPP thread
- Flow rate: 1.8 litres/minute
- . Time to fill (from empty): 1 minute

- . Time to heat up from cold: 12 minutes
- Temperature recovery time: 8 minutes
- . Minimum water pressure: 1bar
- Maximum water pressure: 8bar
- Temperature range 65 -100°C
- · Boiling unit weight: 2.8kg (empty) 4.7kg (full)
- Tap weight: 3.25kg (with connectors)

### Dimensions (mm)

← 217 →



#### Tap kit options





Newcombe House, Newcombe Way, Orton Southgate, Peterborough PE2 6SE

0844 372 7761\* | www.redring.co.uk

\*calls cost 7p per minute plus your telephone company's network charge

# Introducing the affordable, easy to install, boiling water tap







Instant hot drinks - from tap to cup



Compact space saving design - suitable for small kitchens



Safety interlock operation and insulated spout for piece of mind



Easy access for ease of descaling and maintenance



Quick and easy to install for minimum disruption