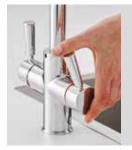

Simple and intuitive to use, Reditap has an controlled flow rate delivery of 1.8 litres per minute which minimises the possibility of splashing and ensures maximum temperature draw off in a single shot. With safety in mind, the spout is insulated and there is a safety boiling tap control to prevent accidental selection or operation. In addition, Reditap features boil dry safety protection and easy access for descaling in hard water areas.