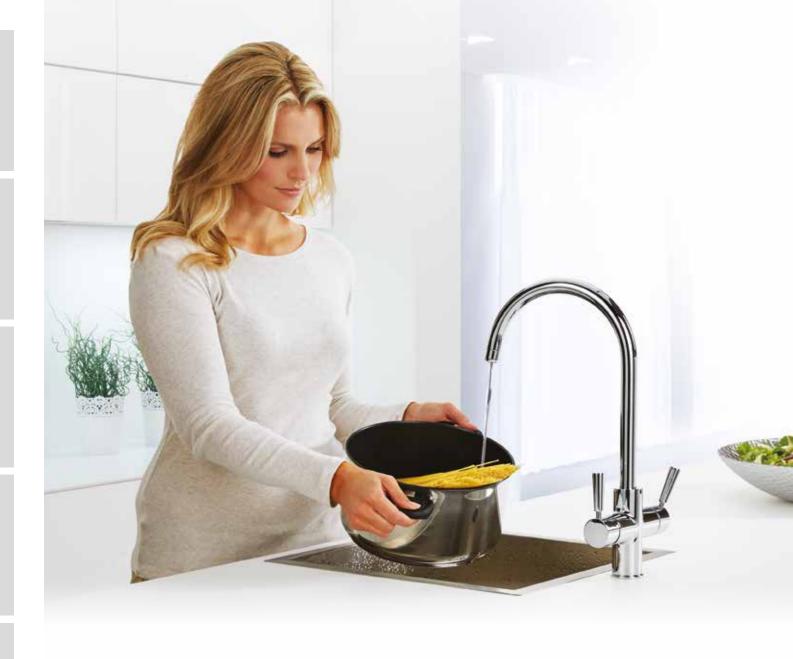

# The easy to install boiling water tap... that's everyone's cup of tea

## High performance and great value

Unlike similar 3 in 1 products on the market, Reditap offers great performance at an affordable price point to capture more sales. It also includes a space-saving boiling water tank, making it an easy fit in smaller kitchens - two features that will be attractive to aspirational but cost-conscious homeowners as well as trade professionals.

Simple and intuitive to use, Reditap has an controlled flow rate delivery of 1.8 litres per minute which minimises the possibility of splashing and ensures maximum temperature draw off in a single shot. With safety in mind, the spout is insulated and there is a safety boiling tap control to prevent accidental selection or operation. In addition, Reditap features boil dry safety protection and easy access for descaling in hard water areas.

# Introducing the affordable, easy to install, boiling water tap

Instant hot drinks - from tap to cup

Compact space saving design - suitable for small kitchens

Safety interlock operation and insulated spout for piece of mind