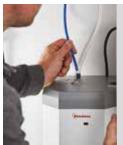

## Quick and easy to install

Supplied with flexible hoses for speedy tap to tank connection, Reditap is quick and straightforward to install for any professional plumber. Simple step-by-step instructions will enable you to brew a cuppa straight from the tap in no time at all.