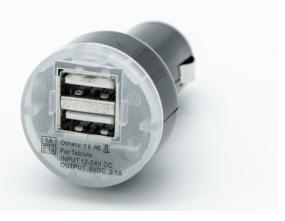

## Looking for a reliable but powerful in-vehicle USB charger for your latest mobile devices?

The new LMS01A-2U-2A-INS-B is a compact dual-USB port charger designed to work with almost any standard 12-volt socket in the car, commercial vehicle or almost any other 12-volt input.

Unlike other USB chargers, this unit has dual integral USB charge ports including a higher capacity 2.1AMP charger needed for iPad(tm) and other higher powered devices. Both USB ports can be used simultaneously.

## specifications:

Dual USB charge ports - 2.1amp & 1amp ports

Capable of charging your latest Tablet devices

Compact, stylish design - fits any 12-volt cigar socket

Input: 12VDC - 24VDC Output: 12VDC, 2.1AMP/1AMP