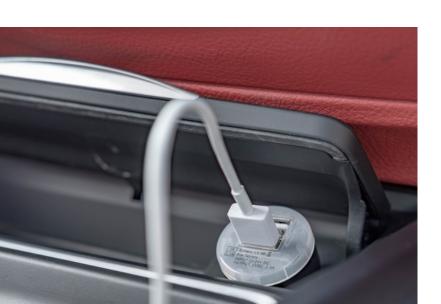

## Looking for a reliable but powerful in-vehicle USB charger for your latest mobile devices?

The new LMS01A-2U-2A-INS-B is a compact dual-USB port charger designed to work with almost any standard 12-volt socket in the car, commercial vehicle or almost any other 12-volt input.