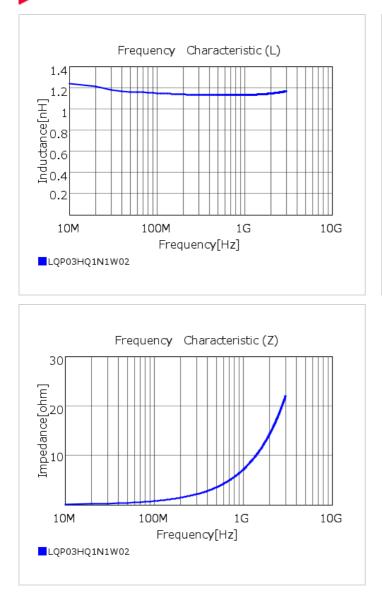

## Chart of characteristic data (The charts below may show another part number which shares its characteristics.)

# Specifications

| Inductance                                                          | 1.1nH ±0.05nH |
|---------------------------------------------------------------------|---------------|
| Inductance test frequency                                           | 500MHz        |
| Rated current (Itemp) (Based on Temperature rise)                   | 1100mA        |
| Max. of DC resistance                                               | 0.04Ω         |
| Q (min.)                                                            | 20            |
| Q test frequency                                                    | 500MHz        |
| Self resonance frequency (min.)                                     | 14000MHz      |
| Operating temperature range (Self-temperature rise is not included) | -55~125°C     |
| Series                                                              | LQP03HQ_02    |