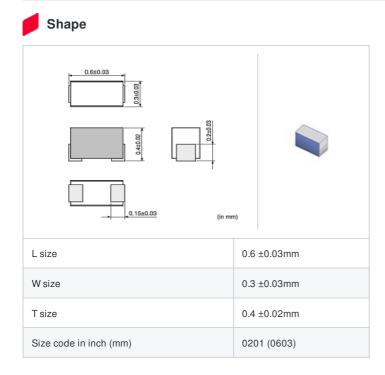

muRata Inductor Data Sheet

# LQP03HQ1N1W02# "#" indicates a package specification code.

General 125 RoHS REACH In Production

< List of part numbers with package codes >

LQP03HQ1N1W02D , LQP03HQ1N1W02J , LQP03HQ1N1W02B

|   | Deferrences  |
|---|--------------|
|   | References   |
| - | 110101011000 |