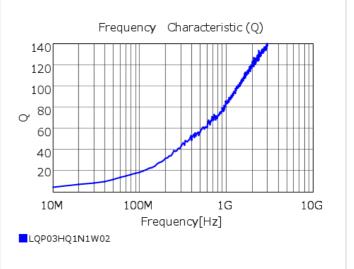

## Chart of characteristic data (The charts below may show another part number which shares its characteristics.)

# Specifications

| Inductance                                                          | 1.1nH ±0.05nH |
|---------------------------------------------------------------------|---------------|
| Inductance test frequency                                           | 500MHz        |
| Rated current (Itemp) (Based on Temperature rise)                   | 1100mA        |
| Max. of DC resistance                                               | 0.04Ω         |
| Q (min.)                                                            | 20            |
| Q test frequency                                                    | 500MHz        |
| Self resonance frequency (min.)                                     | 14000MHz      |
| Operating temperature range (Self-temperature rise is not included) | -55~125°C     |
| Series                                                              | LQP03HQ_02    |