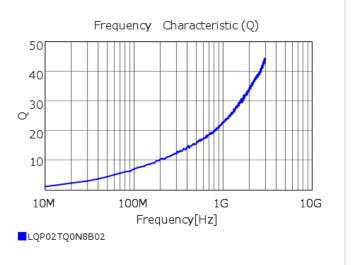

## Chart of characteristic data (The charts below may show another part number which shares its characteristics.)

### Specifications

| Inductance                                                          | 0.8nH ±0.1nH |
|---------------------------------------------------------------------|--------------|
| Inductance test frequency                                           | 500MHz       |
| Rated current (Itemp) (Based on Temperature rise)                   | 630mA        |
| Max. of DC resistance                                               | 0.15Ω        |
| Q (min.)                                                            | 10           |
| Q test frequency                                                    | 500MHz       |
| Self resonance frequency (min.)                                     | 16.6GHz      |
| Operating temperature range (Self-temperature rise is not included) | -55~125°C    |
| Series                                                              | LQP02TQ_02   |