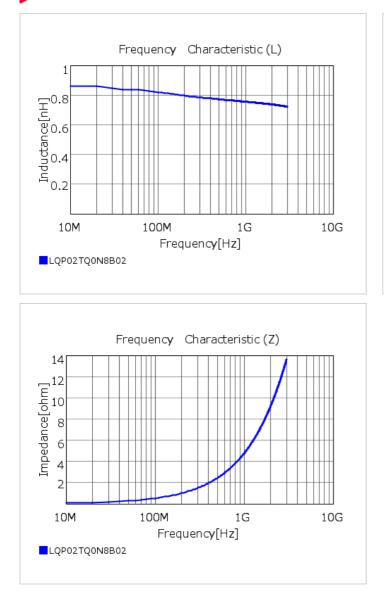

## Chart of characteristic data (The charts below may show another part number which shares its characteristics.)

### Specifications

| Inductance                                                          | 0.8nH ±0.1nH |
|---------------------------------------------------------------------|--------------|
| Inductance test frequency                                           | 500MHz       |
| Rated current (Itemp) (Based on Temperature rise)                   | 630mA        |
| Max. of DC resistance                                               | 0.15Ω        |
| Q (min.)                                                            | 10           |
| Q test frequency                                                    | 500MHz       |
| Self resonance frequency (min.)                                     | 16.6GHz      |
| Operating temperature range (Self-temperature rise is not included) | -55~125°C    |
| Series                                                              | LQP02TQ_02   |