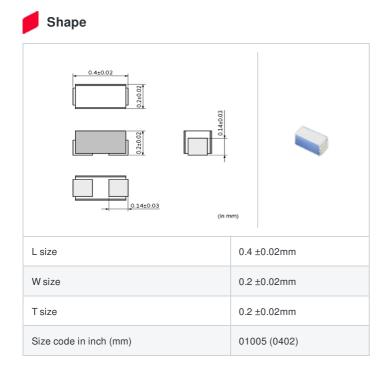

# LQP02TQ0N8B02# "#" indicates a package specification code.

< List of part numbers with package codes >

LQP02TQ0N8B02L , LQP02TQ0N8B02D , LQP02TQ0N8B02B

| References |
|------------|
|            |

| Packaging<br>code | Specifications         | Minimum quantity |
|-------------------|------------------------|------------------|
| D                 | φ180mm Paper taping    | 20000            |
| L                 | φ180mm Embossed taping | 40000            |
| В                 | Packing in bulk        | 500              |