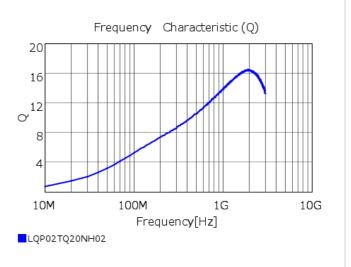

## Specifications

| Inductance                                                          | 20nH ±3%   |
|---------------------------------------------------------------------|------------|
| Inductance test frequency                                           | 500MHz     |
| Rated current (Itemp) (Based on Temperature rise)                   | 140mA      |
| Max. of DC resistance                                               | 2.9Ω       |
| Q (min.)                                                            | 8          |
| Q test frequency                                                    | 500MHz     |
| Self resonance frequency (min.)                                     | 2.7GHz     |
| Operating temperature range (Self-temperature rise is not included) | -55∼125°C  |
| Series                                                              | LQP02TQ_02 |

## Chart of characteristic data (The charts below may show another part number which shares its characteristics.)