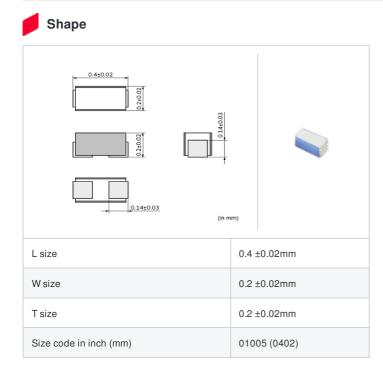

# LQP02TQ20NH02# "#" indicates a package specification code.

< List of part numbers with package codes >

LQP02TQ20NH02L , LQP02TQ20NH02D , LQP02TQ20NH02B

|   | Deferrences   |
|---|---------------|
|   | References    |
| - | 1101010110000 |