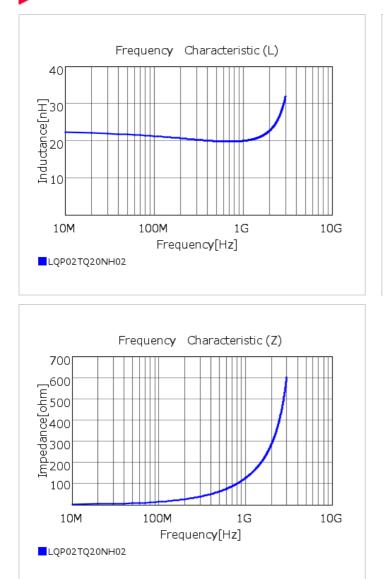

## Specifications

| Inductance                                                          | 20nH ±3%   |
|---------------------------------------------------------------------|------------|
| Inductance test frequency                                           | 500MHz     |
| Rated current (Itemp) (Based on Temperature rise)                   | 140mA      |
| Max. of DC resistance                                               | 2.9Ω       |
| Q (min.)                                                            | 8          |
| Q test frequency                                                    | 500MHz     |
| Self resonance frequency (min.)                                     | 2.7GHz     |
| Operating temperature range (Self-temperature rise is not included) | -55∼125°C  |
| Series                                                              | LQP02TQ_02 |

## Chart of characteristic data (The charts below may show another part number which shares its characteristics.)