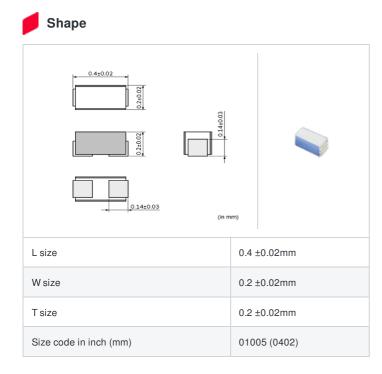

# LQP02TQ22NH02# "#" indicates a package specification code.

< List of part numbers with package codes >

LQP02TQ22NH02L , LQP02TQ22NH02D , LQP02TQ22NH02B

| References |
|------------|
|            |

| Packaging<br>code | Specifications         | Minimum quantity |
|-------------------|------------------------|------------------|
| D                 | φ180mm Paper taping    | 20000            |
| L                 | φ180mm Embossed taping | 40000            |
| В                 | Packing in bulk        | 500              |