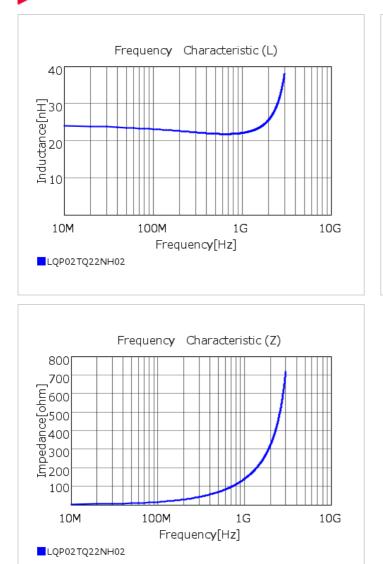

## Chart of characteristic data (The charts below may show another part number which shares its characteristics.)