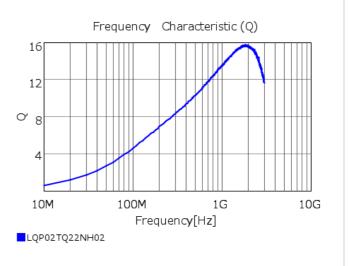

## Chart of characteristic data (The charts below may show another part number which shares its characteristics.)