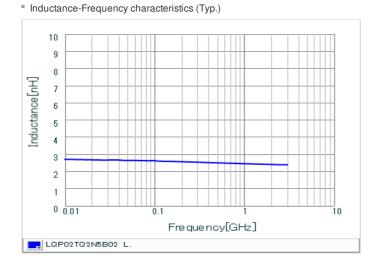

## Chart of characteristic data (The charts below may show another part number which shares its characteristics.)

### Specifications

| Inductance                                                          | 2.5nH ±0.1nH |
|---------------------------------------------------------------------|--------------|
| Inductance test frequency                                           | 500MHz       |
| Rated current (Itemp) (Based on Temperature rise)                   | 370mA        |
| Max. of DC resistance                                               | 0.4Ω         |
| Q (min.)                                                            | 10           |
| Q test frequency                                                    | 500MHz       |
| Self resonance frequency (min.)                                     | 11.5GHz      |
| Operating temperature range (Self-temperature rise is not included) | -55~125℃     |
| Series                                                              | LQP02TQ_02   |