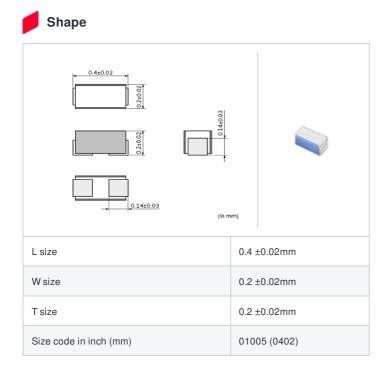

# LQP02TQ2N5B02# "#" indicates a package specification code.

< List of part numbers with package codes >

LQP02TQ2N5B02L , LQP02TQ2N5B02D , LQP02TQ2N5B02B

|   | References    |
|---|---------------|
| - | 1101010110000 |