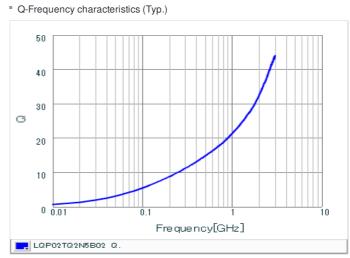

## Chart of characteristic data (The charts below may show another part number which shares its characteristics.)

### Specifications

| Inductance                                                          | 2.5nH ±0.1nH |
|---------------------------------------------------------------------|--------------|
| Inductance test frequency                                           | 500MHz       |
| Rated current (Itemp) (Based on Temperature rise)                   | 370mA        |
| Max. of DC resistance                                               | 0.4Ω         |
| Q (min.)                                                            | 10           |
| Q test frequency                                                    | 500MHz       |
| Self resonance frequency (min.)                                     | 11.5GHz      |
| Operating temperature range (Self-temperature rise is not included) | -55~125℃     |
| Series                                                              | LQP02TQ_02   |